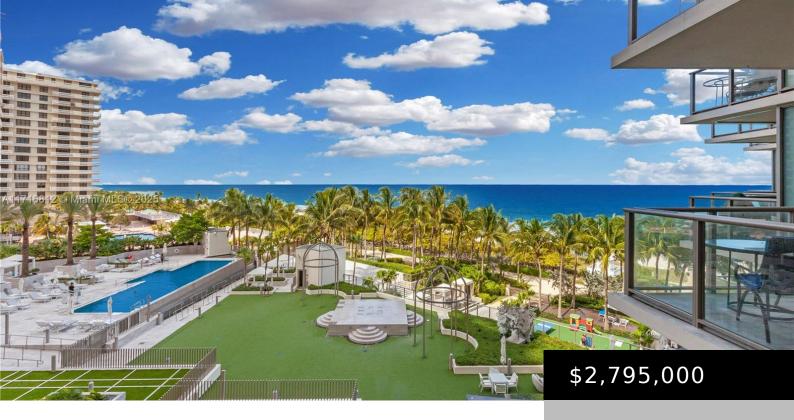

# 9703 COLLINS AVE # 505, BAL HARBOUR FL 33154

https://www.bravoregroup.com

Welcome to our exquisite 1 BR + den unit (2nd bedroom) in the highly desirable St Regis Resort of Bal Harbor. Featuring 2 large terraces & luxurious finishings, the unit has 10′ ceilings, a spacious convertible den, electric blackout drapes & a stocked kitchen. Everything about this unit is hi-end. The St Regis offers an [...]

### **Building Details**

StoriesTotal: 27

Security Features: Smoke Detector, Doorman

Building Name: St. Regis

Garage Spaces: 1

Garage Y/N: Yes

Parking Features: 1 Space, Valet

View: Ocean View, Direct Ocean

**High Impact Windows** 

Interior Features: Closet Cabinetry, Shabbat Elevator

Furnished: Furnished

View Y/N: Yes

**Door Features:** High Impact Doors

Waterfront Features: Ocean

Access, Ocean Front

**Cooling:** Central Air