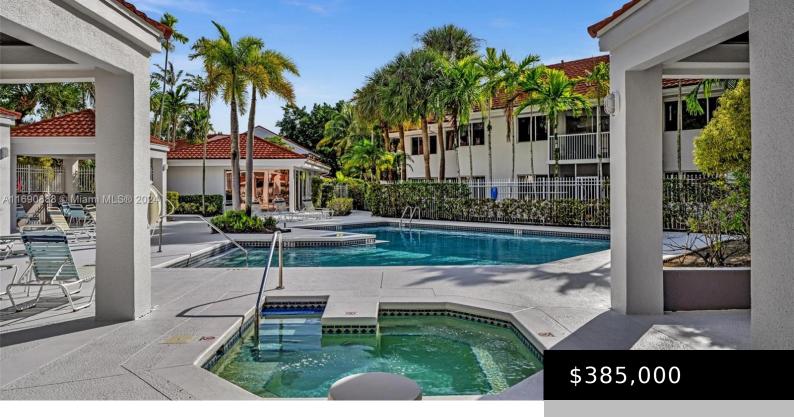

# 968 NW 93RD AVE # 968, PLANTATION FL 33324

https://www.bravoregroup.com

LOCATION, LOCATION! IN THE HEART OF PLANTATION, NEAR BROWARD MALL, AMAZING RESTAURANTS, AND PLANTATION CENTRAL PARK, YOU WILL FIND THIS 2-BEDROOM, 2-BATHROOM UNIT WITH A ONE-CAR GARAGE. THE PROPERTY IS ON THE BOTTOM FLOOR WITH GARDEN VIEW/ACCESS. THE UNIT ALSO HAS A SEPARATE STORAGE SPACE. NEWER WASHER/DRYER, FRIDGE, AND AC. SCHEDULE A VIEWING OF THIS [...]

Pets Allowed: Restrictions Or Possible Restrictions Association Y/N: Yes

Tax Annual Amount: \$5,893 Date added: Added 1 month ago

Original List Price: \$385,000 DOM: 4