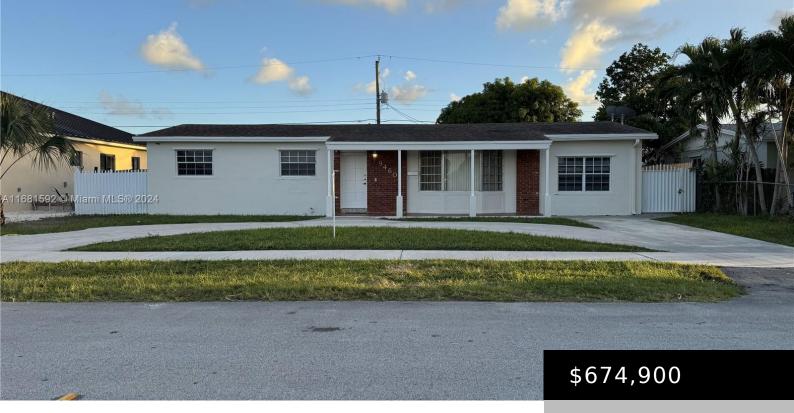

#### 9460 SW 29TH TER, MIAMI FL 33165

https://www.bravoregroup.com

CENTRAL LOCATION IN ROCKWAY/WESTCHESTER AREA, NEAR SCHOOLS, FIU, HOSPITALS, SHOPS, RESTAURANTS & XPRESSWAYS. MOVE IN READY, AWAITING UPGRADES & PERSONAL TOUCHES. 3/2 FAMILY ROOM PLUS IN LAW QUATERS WITH SEPARATE ENTRANCE, A TOTAL OF 4 BDRMS 3 BATHS WITH MANY POSSIBILITIES. GREAT POTENTIAL FOR INVESTORS OR UPDATE FOR YOUR PERSONAL USE. LARGE YARD, ROOF IS [...]

## **Property Features**

Status: Active

**Type:** Single Family Residence

Bedrooms: 3 beds

**Living Square Feet: 1747** sq ft

Pets Allowed: Yes

Tax Annual Amount: \$1,570
Original List Price: \$674,900

**MLS ID:** A11681592

# **Building Details**

Building Area Total: 2166 sq ft Parking Features: Circular Driveway, Slab/Strip,

On Street

View: None Building Name: CORAL GARDENS

**Construction Materials:** CBS Construction **Roof:** Shingle