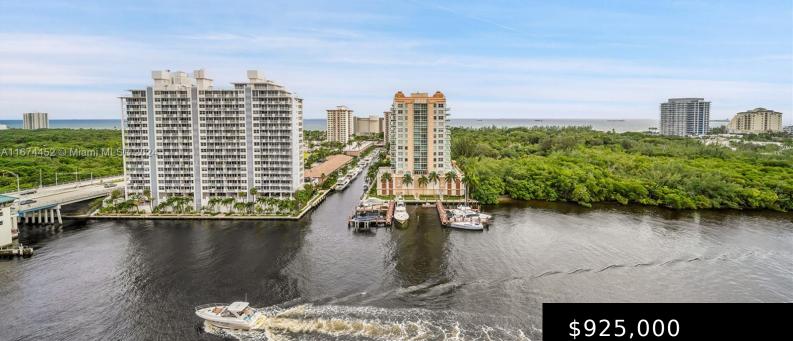

## 936 INTRACOASTAL DR # 16A, FORT LAUDERDALE FL 33304

https://www.bravoregroup.com

Incredible Intracoastal, Ocean and Park views from this 16th floor double corner through unit in the well regarded Corinthian on the Intracoastal condo. A semi-private foyer leads to this meticulously updated interior that features porcelain tile and high-impact windows & doors~Most in the living room, dining area, and kitchen are floor to ceiling. Kitchen features [...]

# **Property Features**

| Status: Active                 | Category: For Sale                                      |
|--------------------------------|---------------------------------------------------------|
| Type: Condominium              | Subdivision Name: CORINTHIAN ON THE INTRACO, Corinthian |
| Bedrooms: 2 beds               | Bathrooms: 2 baths                                      |
| Living Square Feet: 1620 sq ft | Lot Size Square Feet: 0 sq ft                           |
| Pets Allowed: No               | Association Y/N: Yes                                    |
| Association Fee: \$4,551       | <b>Tax Year:</b> 2023                                   |
| Tax Annual Amount: \$7,199     | Waterfront Y/N: Yes                                     |
| County: Broward County         | Date added: Added 3 weeks ago                           |
| Original List Price: \$925,000 | <b>DOM:</b> 4                                           |
| MLS ID: A11674452              |                                                         |