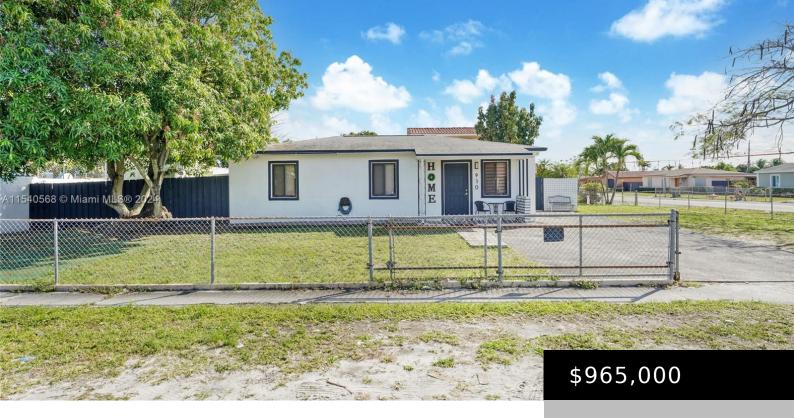

### 910 E 36TH ST, HIALEAH FL 33013

https://www.bravoregroup.com

Welcome to your future home at 910 East 36th Street! This beautifully remodeled house is nestled on a spacious corner lot, offering both privacy and ample outdoor space for your enjoyment. With a thoughtfully designed living space, this property boasts four cozy bedrooms and a convenient bathroom, catering to both individuals and families looking for [...]

## **Property Features**

Status: Active

**Type:** Single Family Residence

Bedrooms: 4 beds

Living Square Feet: 936 sq ft

**Tax Year: 2023** 

**County:** Miami-Dade County **Original List Price:** \$975,000

MLS ID: A11540568

Category: For Sale

**Subdivision Name: LINDEN GARDENS** 

Bathrooms: 1 bath

Lot Size Square Feet: 7725 sq ft

Tax Annual Amount: \$3,658

Date added: Added 8 months ago

**DOM:** 233

# **Building Details**

**Building Area Total: 988** sq ft **Parking Features:** Driveway

View: None Building Name: LINDEN GARDENS

**Construction Materials:** CBS Construction **Roof:** Shingle