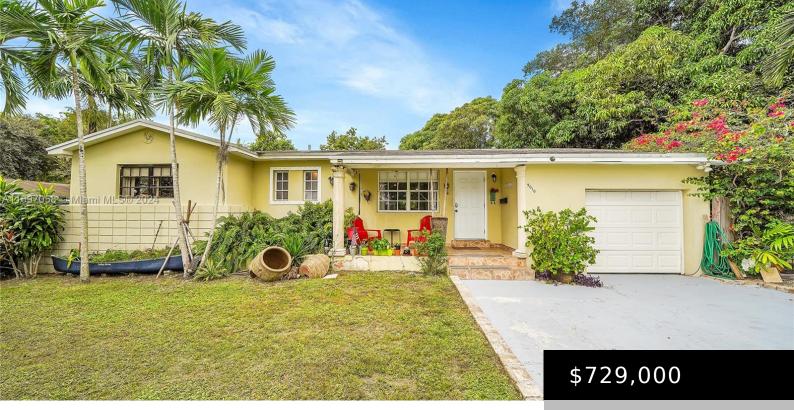

### 9010 NW 3RD AVE, EL PORTAL FL 33150

https://www.bravoregroup.com

Absolutely magical 3+2 on a wonderful corner lot spanning more than 8,000 sq ft in posh El Portal. Wonderful, lush and private ambiance, perfect for families or any arrangement. Spectacular features abound with an ideal floorplan centered on the dining and living rooms with a 1-car garage that could be converted to a 4th bedroom [...]

### **Property Features**

Status: Active
Type: Single Family Residence
Bedrooms: 3 beds
Living Square Feet: 1174 sq ft
Date added: Added 1 month ago

Category: For Sale Subdivision Name: GLENDALE MANOR Bathrooms: 2 baths Lot Size Square Feet: 8025 sq ft