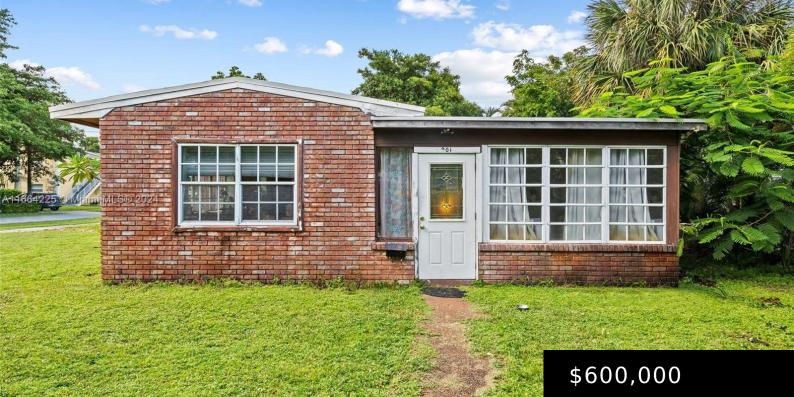

### 901 NE 16TH PL, FORT LAUDERDALE FL 33305

https://www.bravoregroup.com

Tucked away on a quiet street, this property one of the largest lots in the neighborhood at 8,246 sq. ft., underground power, providing endless possibilities for customization. Located just minutes from the vibrant Wilton Drive and trendy Fat Village, you'll enjoy easy access to top dining, shopping, and entertainment. In NE Fort Lauderdale, everything you [...]

## **Property Features**

| Status: Active                 | Category: For Sale                         |
|--------------------------------|--------------------------------------------|
| Type: Single Family Residence  | Subdivision Name: LAUDERDALE PARK 6-33 1/2 |
| Bedrooms: 2 beds               | Bathrooms: 1 bath                          |
| Living Square Feet: 992 sq ft  | Lot Size Square Feet: 8246 sq ft           |
| Association Y/N: Yes           | <b>Tax Year:</b> 2023                      |
| Tax Annual Amount: \$9,880     | County: Broward County                     |
| Date added: Added 3 months ago | Original List Price: \$600,000             |
| <b>DOM:</b> 18                 | MLS ID: A11664225                          |