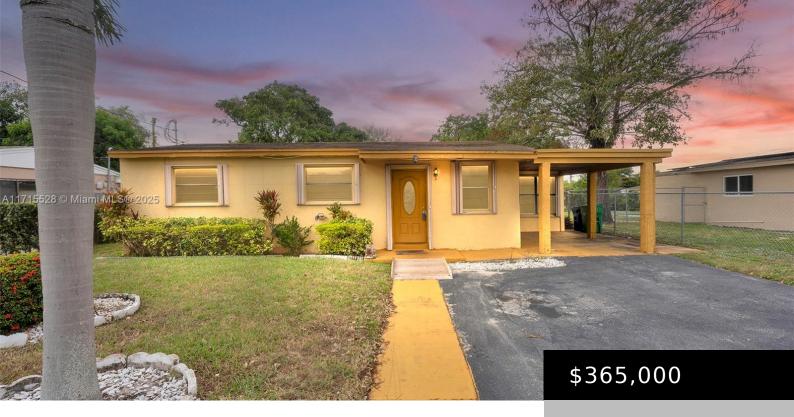

#### 881 NW 34TH TER, LAUDERHILL FL 33311

https://www.bravoregroup.com

Welcome to this inviting single-family home. Offering open living spaces, this home is perfect for first-time buyers or those looking for a low-maintenance property in a convenient location. The interior features three spacious bedrooms, and one bathroom w/a bonus room. The living and dining areas are bright and airy, providing a comfortable setting for relaxation [...]

# **Property Features**

**Status:** Active

**Type:** Single Family Residence

Bedrooms: 3 beds

Living Square Feet: 1012 sq ft

**Tax Year: 2024** 

Date added: Added 4 days ago

**DOM**: 1

Category: For Sale

**Subdivision Name: SUNRISE HEIGHTS** 

Bathrooms: 1 bath

Lot Size Square Feet: 6059 sq ft

Tax Annual Amount: \$1,508
Original List Price: \$365,000

**MLS ID:** A11715528

# **Building Details**

**Building Area Total: 1298** sq ft **Parking Features:** Driveway

View: None Carport Spaces: 1

Building Name: SUNRISE HEIGHTS Covered Spaces: 1

**Construction Materials:** CBS Construction **Roof:** Shingle