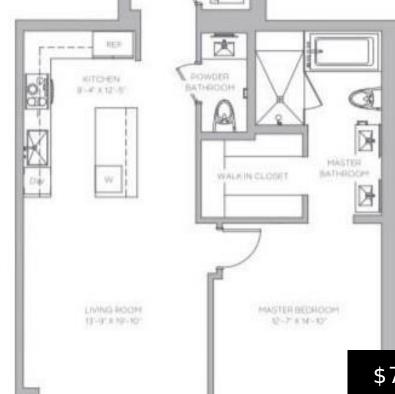

### 88 SW 7TH ST # 3006, MIAMI FL 33130

https://www.bravoregroup.com

Beautiful 1 bedroom / 1.5 baths condo unit at RISE Brickell City Centre in the heart of Brickell. Unit features open floor plan, floor to ceiling sliding glass doors, walk-in closet, modern kitchen cabinetry and bathrooms, Premium appliances. Amenities include a fitness center, 24 hr concierge & valet, spa, pool, business center and much more...

## **Property Features**

| Status: Active                 | Category: For Sale                                  |
|--------------------------------|-----------------------------------------------------|
| Type: Condominium              | Subdivision Name: RISE CONDO                        |
| Bedrooms: 1 bed                | Bathrooms: 2 baths                                  |
| Half Baths: 1                  | Living Square Feet: 887 sq ft                       |
| Lot Size Square Feet: 0 sq ft  | Pets Allowed: Restrictions Or Possible Restrictions |
| Association Y/N: Yes           | Association Fee: \$1,306                            |
| <b>Tax Year:</b> 2023          | Tax Annual Amount: \$12,192                         |
| County: Miami-Dade County      | Date added: Added 5 months ago                      |
| Original List Price: \$725,000 | <b>DOM:</b> 224                                     |
| MLS ID: A11553922              |                                                     |

# **Building Details**

| Building Area Total: 887 sq ft             | StoriesTotal: 43                             |
|--------------------------------------------|----------------------------------------------|
| Parking Features: 1 Space, Assigned, Valet | Security Features: Card Entry, Lobby Secured |
| View: Intracoastal View, Skyline           | Building Name: RISE Brickell City Center     |
| Covered Spaces: 1                          | Construction Materials: CBS Construction     |
| Garage Spaces: 1                           | Entry Level: 30                              |
| Garage Y/N: Yes                            |                                              |

### Rooms

Room Master Bathroom Features: Dual Sinks

Room Bedroom Features: Entry Level

#### Call us now

Phone: (305) 713-8000 Email: Bravo@RealtyAgent.com

| Patio & Porch Features: Open Balcony | Architectural Style: High Rise                               |
|--------------------------------------|--------------------------------------------------------------|
| View Y/N: Yes                        | <b>Appliances:</b> Trash Compactor, Dishwasher,<br>Microwave |
| Exterior Features: Open Balcony      | Cooling Y/N: Yes                                             |
| Cooling: Central Air                 | Interior Features: Walk-In Closet(s)                         |
| Heating: Central                     | Flooring: Ceramic Floor                                      |