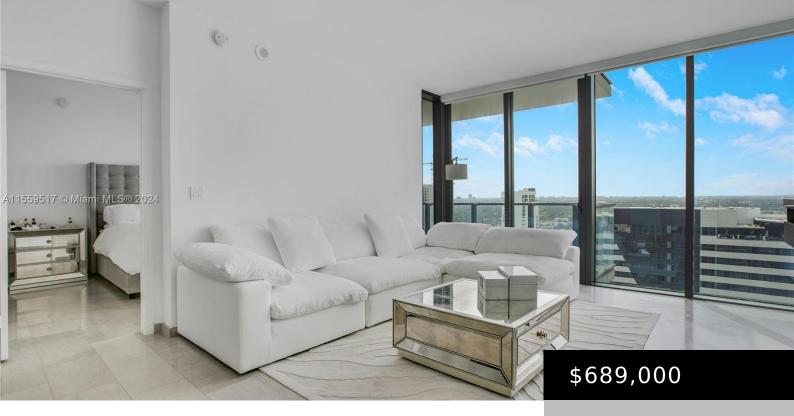

### 88 SW 7TH ST # 2208, MIAMI FL 33130

https://www.bravoregroup.com

Rise at Brickell City Centre: live in the center of the action! Unit 2208 is a 1-bed / 1.5 bath condo with 883 SF of living space plus a large balcony, offering stunning west views of Brickell and sunsets. Unit is in MINT condition! Top-of-the-line white lacquer cabinetry, grey Quartz stone countertops w/ premium Bosch [...]

# **Property Features**

Status: Active Category: For Sale

Type: Condominium Subdivision Name: RISE CONDO

**Bedrooms: 1** bed **Bathrooms: 2** baths

**Half Baths:** 1 **Living Square Feet: 883** sq ft

Lot Size Square Feet: 0 sq ft Pets Allowed: Restrictions Or Possible Restrictions

## **Building Details**

Building Area Total: 883 sq ft StoriesTotal: 43

Parking Features: 1 Space Security Features: Doorman, Lobby Secured, TV Camera

View: Skyline Building Name: Rise Condominium

**Covered Spaces:** 1 **Construction Materials:** CBS Construction

**Cooling:** Central Air

**Heating:** Central

View Y/N: Yes

**Door Features:** High Impact Doors

**Window Features:** Complete Impact Glass

**Interior Features:** First Floor Entry, Closet

Cabinetry, Walk-In Closet(s)

Flooring: Marble

Call us now

Phone: (305) 713-8000

Email: Bravo@RealtyAgent.com