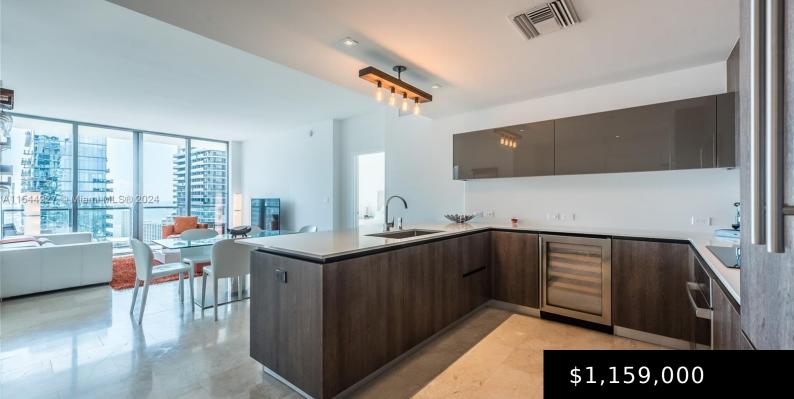

## 88 SW 7 STREET # 3403, MIAMI FL 33130

https://www.bravoregroup.com

Sophisticated 2 Bed /2.5 Bath at Rise Brickell City Center! Breathtaking city & water views. This unit features floor to ceiling impact windows, Italian kitchen & bath cabinetry w/quartz counter tops, Bosch SS appliances, marble flooring, built-in large walk in closets, interior design & decor tastefully. Situated on the 34th floor. The building offers an [...]

# **Property Features**

| Status: Active                   | Category: For Sale                                  |
|----------------------------------|-----------------------------------------------------|
| Type: Condominium                | Subdivision Name: RISE CONDO                        |
| Bedrooms: 2 beds                 | Bathrooms: 3 baths                                  |
| Half Baths: 1                    | Living Square Feet: 1296 sq ft                      |
| Lot Size Square Feet: 0 sq ft    | Pets Allowed: Restrictions Or Possible Restrictions |
| Association Y/N: Yes             | Association Fee: \$1,908                            |
| <b>Tax Year:</b> 2023            | Tax Annual Amount: \$15,372                         |
| County: Miami-Dade County        | Date added: Added 8 months ago                      |
| Original List Price: \$1,250,000 | <b>DOM:</b> 231                                     |
| MLS ID: A11544227                |                                                     |