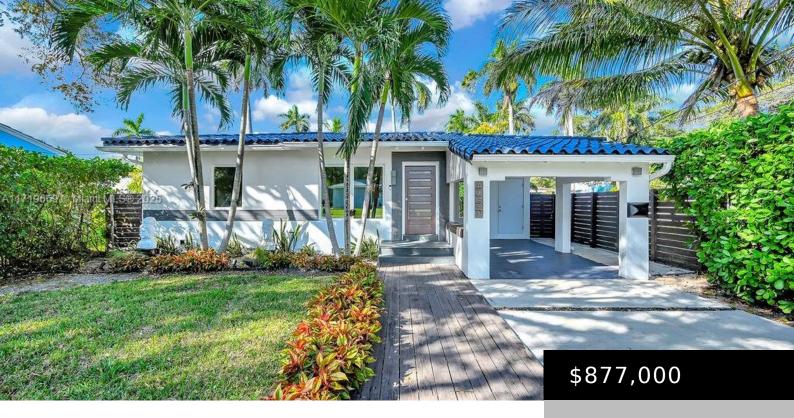

### 8620 NE 1ST AVE, EL PORTAL FL 33138

https://www.bravoregroup.com

Welcome to Le Jardin at El Portal – a beautifully updated 2-bedroom, 1-bathroom home with 1,310 sq.ft., nestled between Miami Shores and Miami Little River. Just steps from trendy restaurants, shops, and a tot lot, this charming home combines convenience with character. The spacious Florida room can easily be converted into a 3rd bedroom or [...]

## **Property Features**

**Status:** Active

Type: Single Family Residence

Bedrooms: 2 beds

Living Square Feet: 1079 sq ft

Pets Allowed: Yes

Tax Annual Amount: \$4,438
Original List Price: \$877,000

**MLS ID:** A11719669

# **Building Details**

Building Area Total: 1310 sq ft Parking Features: Attached Carport, Driveway,

Guest

View: Garden Carport Spaces: 1

Building Name: EL JARDIN Covered Spaces: 1

Construction Materials: CBS Construction Roof: Curved/S-Tile Roof