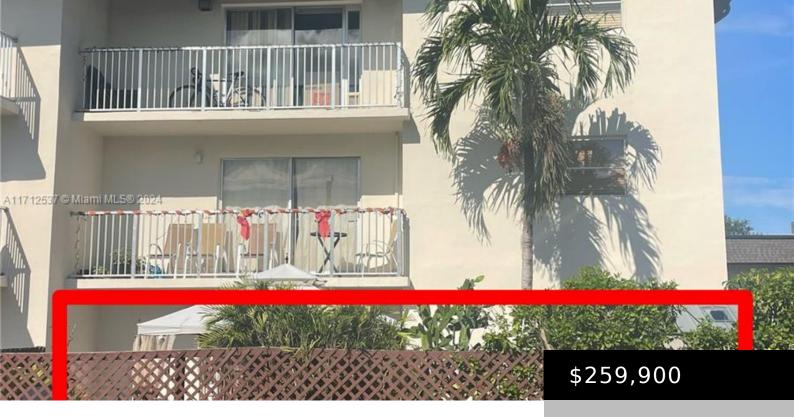

## 8475 SW 94TH ST # 118E, MIAMI FL 33156

https://www.bravoregroup.com

Cozy condo whit nice patio, locate on first floor on the corner, rare to find, locate walking distance to Baptist Hospital, less than 5 min from Dadeland Mall, easy access to Palmeto Expressway and Turpike. LOCATION, LOCATION, LOCATION!!!!!

## **Property Features**

Status: Active Type: Condominium Bedrooms: 1 bed Living Square Feet: 709 sq ft Pets Allowed: Maximum 20 Lbs Association Fee: \$291 Tax Annual Amount: \$467 Original List Price: \$259,900 MLS ID: A11712537 Category: For Sale Subdivision Name: GALLOWOOD CONDO Bathrooms: 1 bath Lot Size Square Feet: 0 sq ft Association Y/N: Yes Tax Year: 2024 Date added: Added 1 day ago DOM: 6