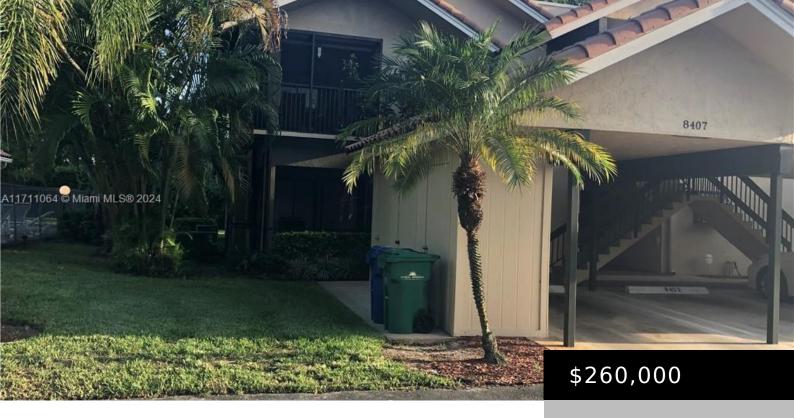

# 8407 SHADOW CT # 10, CORAL SPRINGS FL 33071

https://www.bravoregroup.com

WELL MAINTAINED SECOND FLOOR CONDO, CORNER UNIT WITH POOL VIEW AND ATTACHED CARPORT. THIS CONDO OFFERS SPLIT BED ROOMS WITH A SPACIOUS MASTER. SCREENED IN PATIO OVERLOOKING POOL. PETS ALLOWED UP TO 55 LBS. 675 CREDIT SCORE REQUIRED AND 2 YEARS RENTAL RESTRICTIONS. CONVENIENTLY LOCATED TO MALL, SOME OF THE BEST RESTAURANTS AND MAJOR HIGHWAYS.

## **Property Features**

**Status:** Active **Category:** For Sale

Type: Condominium Subdivision Name: SHADOW WOOD CONDO

**Bedrooms: 3** beds **Bathrooms: 2** baths

**Living Square Feet: 1245** sq ft **Lot Size Square Feet: 0** sq ft

Pets Allowed: More Than 20 Lbs Association Y/N: Yes

**Tax Annual Amount:** \$5,670 **Date added:** Added 5 hours ago

Original List Price: \$260,000 DOM: 1

**MLS ID:** A11711064