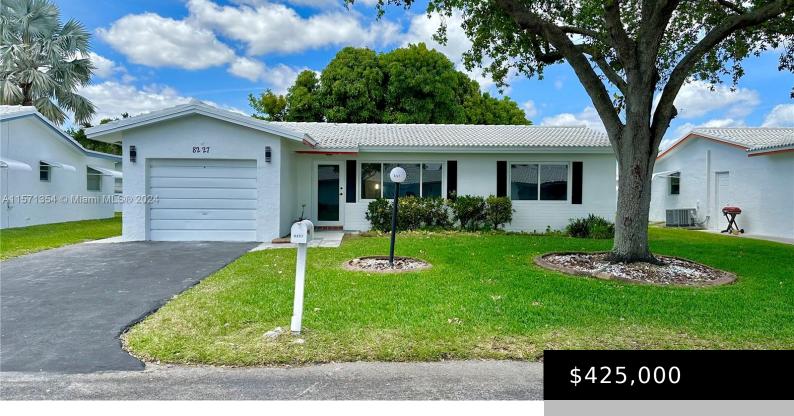

# 8227 NW 15TH ST, PLANTATION FL 33322

https://www.bravoregroup.com

Updated!! charming 2-bed, 2-bath home in the highly 55+ community of Lauderdale West, Plantation. This well-maintained residence boasts a spacious living area and kitchen with stainless steel appliances. Impact Windows is complemented by a separate living room—perfect for entertaining or quiet evenings at home. Experience resort-style living with top-notch community amenities, including tennis courts and [...]

## **Property Features**

Status: Active Type: Single Family Residence Bedrooms: 2 beds Living Square Feet: 1438 sq ft Association Y/N: Yes Tax Year: 2023 County: Broward County Original List Price: \$450,000 MLS ID: A11571354 Category: For Sale Subdivision Name: LAUDERDALE WEST 2 SEC Bathrooms: 2 baths Lot Size Square Feet: 2250 sq ft Association Fee: \$488 Tax Annual Amount: \$1,208 Date added: Added 7 months ago DOM: 207

## **Building Details**

Building Area Total: 1750 sq ft View: None Covered Spaces: 1 Garage Spaces: 1 Roof: Barrel Roof Parking Features: Driveway Building Name: LAUDERDALE WEST 2 SEC Construction Materials: CBS Construction Garage Y/N: Yes