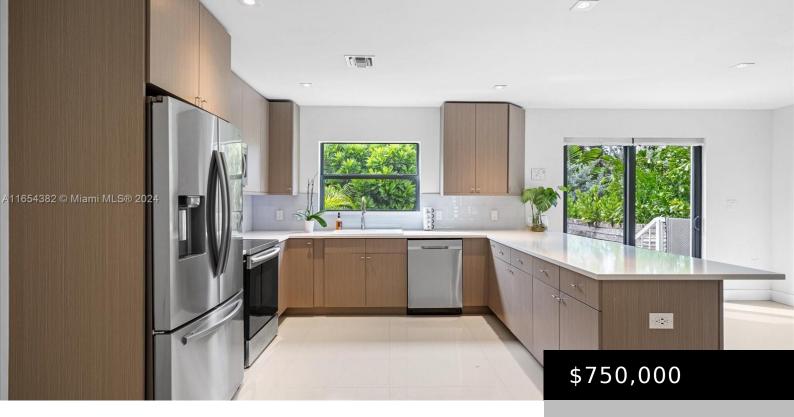

# 806 SW 29TH ST # 806, FORT LAUDERDALE FL 33315

https://www.bravoregroup.com

Modern Townhome in Ft. Laud! New Construction: 3 bed, 2.5 bath,1-car garage Open Concept: Large porcelain tile throughout the main area. Gourmet Kitchen: Quartz countertops & new appliances. Spacious Master Suite: Huge bedroom with walk-in closet Dedicated Laundry Room: Plus 2 additional bedrooms w/ upgraded vinyl flooring.Outdoor Oasis: Maintenance-free patio with tropical landscaping, bistro [...]

## **Property Features**

Status: Active

Type: Condominium, Townhouse

Bedrooms: 3 beds

Lot Size Square Feet: 0 sq ft

**Tax Year: 2023** 

**County:** Broward County

**Original List Price:** \$759,000

MLS ID: A11654382

Category: For Sale

**Subdivision Name: WOODLAWN** 

Bathrooms: 3 baths

Living Square Feet: 1992 sq ft

Pets Allowed: Yes

Tax Annual Amount: \$6,584

**Date added:** Added 3 months ago