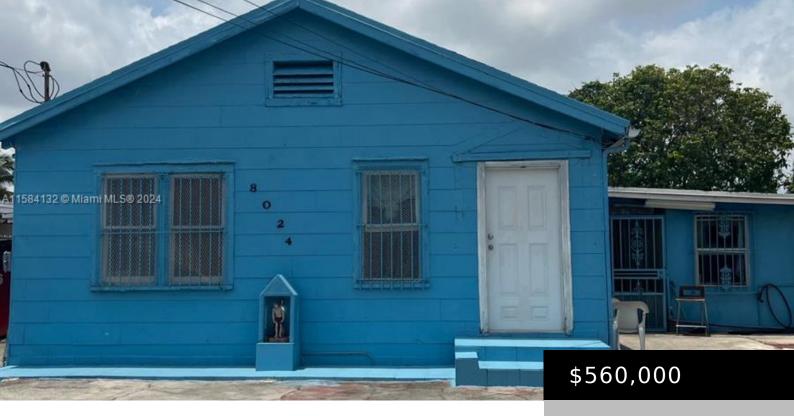

### 8024 NW 36TH CT, MIAMI FL 33147

https://www.bravoregroup.com

4 beds / 4 baths . For Investors. As-is.

- 1 hods
- 4 baths
- Single Family Residence
- For Sale
- Active

## **Property Features**

**Status:** Active

**Type:** Single Family Residence

Bedrooms: 4 beds

**Living Square Feet: 1638** sq ft

**Association Y/N:** Yes

Tax Annual Amount: \$1,023

**Date added:** Added 6 months ago

**DOM:** 114

Category: For Sale

**Subdivision Name: PINEDALE** 

Bathrooms: 4 baths

Lot Size Square Feet: 4300 sq ft

**Tax Year:** 2023

County: Miami-Dade County
Original List Price: \$580,000

**MLS ID:** A11584132

# **Building Details**

**Building Area Total: 1808** sq ft **Parking Features:** Driveway, Other

View: Other Building Name: PINEDALE

Construction Materials: CBS Construction, Other Roof: Other