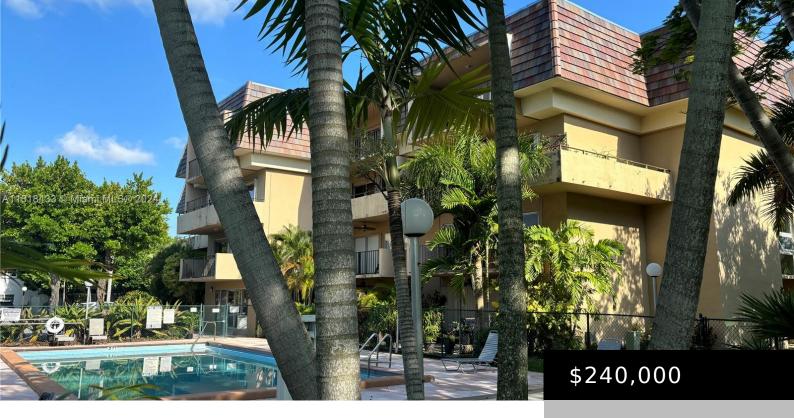

### **7900 CAMINO CIR # 110, MIAMI FL 33143**

https://www.bravoregroup.com

Nice apartment in the Southwest, area of Kings Creek, near the Palmetto Expressway or 826, Dadeland Mall and Hospitals.

Remodeled. It's effortless to show. It's vacant. 1 Bedroom and 1 Bathroom. Located on the first floor. Near the swimming Pool, Clubhouse, and Tennis court. In the corner of the building. Use the showing assistance and [...]

## **Property Features**

Status: Active Category: For Sale

Type: Condominium Subdivision Name: CAMINO CIRCLE CONDO

**Bedrooms: 1** bed **Bathrooms: 1** bath

**Living Square Feet: 710** sq ft **Lot Size Square Feet: 0** sq ft

# **Building Details**

**Building Area Total: 710** sq ft **StoriesTotal:** 4

Parking Features: Detached Carport, 1 Space, Limited # Security Features: Other

Of Vehicle

View: Other View Building Name: CAMINO CIRCLE