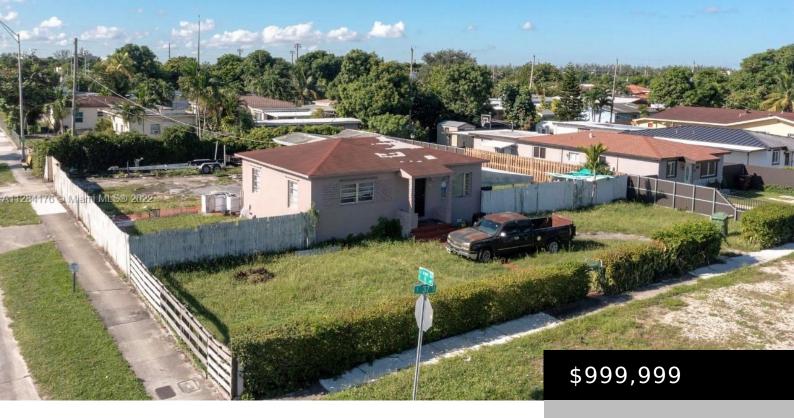

#### 782 E 37TH ST, HIALEAH FL 33013

https://www.bravoregroup.com

Corner lot available for Development in the City of Hialeah located right off Lejeune and East 37 Street zoned and approved for 7 units rental apartments. Largest lot on the street 13,700 sq feet lot size Contact listing agent for more information. Zoning approved for New Construction apartments 7 units rental apartments.

## **Property Features**

**Status:** Active **Category:** For Sale

Type: Single Family Residence Subdivision Name: HIALEAH 14TH ADDN REV PL

**Bedrooms: 2** beds **Bathrooms: 1** bath

Living Square Feet: 825 sq ft Lot Size Square Feet: 13700 sq ft

Tax Year: 2021 Tax Annual Amount: \$4,669

Original List Price: \$900,000 DOM: 568

**MLS ID:** A11284176