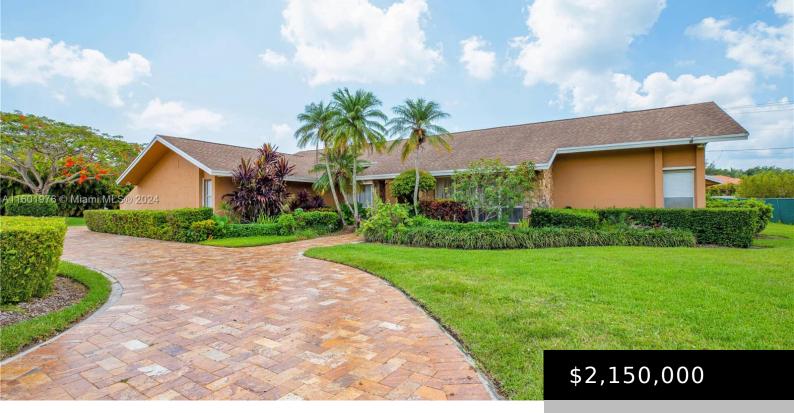

### 7720 SW 183RD TER, PALMETTO BAY FL 33157

https://www.bravoregroup.com

Welcome to this six-bedroom estate situated at the end of a quiet cul-de-sac on an oversized lot in Palmetto Bay. Meticulously maintained, this home projects true pride in ownership. Step inside to find a spacious floor plan with an impressive four-car garage. A one-of-a-kind grand master suite boasts a private office and sauna. The outdoor [...]

# **Property Features**

Status: Active Category: For Sale Subdivision Name: REPLAT PORT OF CAPE CUTLE Type: Single Family Residence Bedrooms: 6 beds Bathrooms: 4 baths Half Baths: 1 Living Square Feet: 4328 sq ft Lot Size Square Feet: 35941 sq ft Association Y/N: Yes **Tax Year:** 2023 Tax Annual Amount: \$7,616 Pool Y/N: Yes **County:** Miami-Dade County Date added: Added 5 months ago Original List Price: \$2,350,000 MLS ID: A11601976 **DOM:** 102