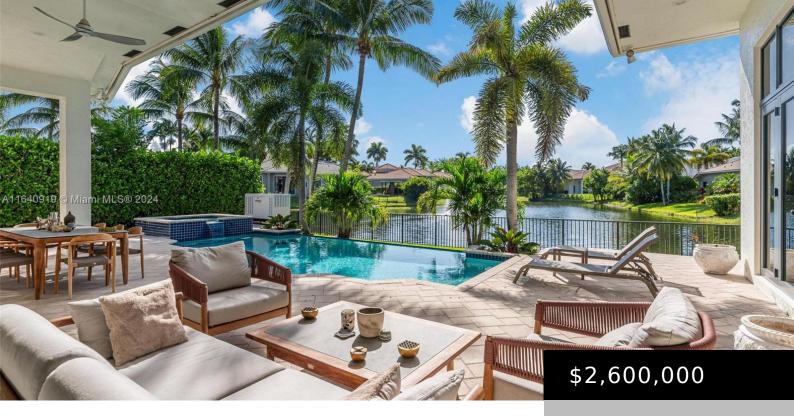

### 770 LEIGH PALM AVE, PLANTATION FL 33324

https://www.bravoregroup.com

Experience luxury with this one-of-a-kind waterfront home, boasting a newly designed open floor plan perfect for modern living. The heart of this home is the double island gourmet kitchen, featuring top-tier stainless appliances, a built-in refrigerator, wine cooler, and exquisite cabinetry. Elegant marble floors flow throughout the home, leading you to 5 cozy bedrooms and [...]

## **Property Features**

| Status: Active                   | Category: For Sale                                   |
|----------------------------------|------------------------------------------------------|
| Type: Single Family Residence    | Subdivision Name: ENCLAVE 2ND SECTION, HAWKS LANDING |
| Bedrooms: 5 beds                 | Bathrooms: 5 baths                                   |
| Living Square Feet: 3818 sq ft   | Lot Size Square Feet: 11862 sq ft                    |
| Association Y/N: Yes             | Association Fee: \$1,100                             |
| <b>Tax Year:</b> 2024            | Tax Annual Amount: \$21,003                          |
| Pool Y/N: Yes                    | Waterfront Y/N: Yes                                  |
| County: Broward County           | Date added: Added 4 months ago                       |
| Original List Price: \$2,600,000 | <b>DOM:</b> 23                                       |
| MLS ID: A11640919                |                                                      |

# **Building Details**

Building Area Total: 5025 sq ft View: Garden, Lake, Pool, Water Covered Spaces: 3 Garage Spaces: 3 Roof: Other Parking Features: Guest Building Name: ENCLAVE 2ND SECTION Construction Materials: CBS Construction Garage Y/N: Yes