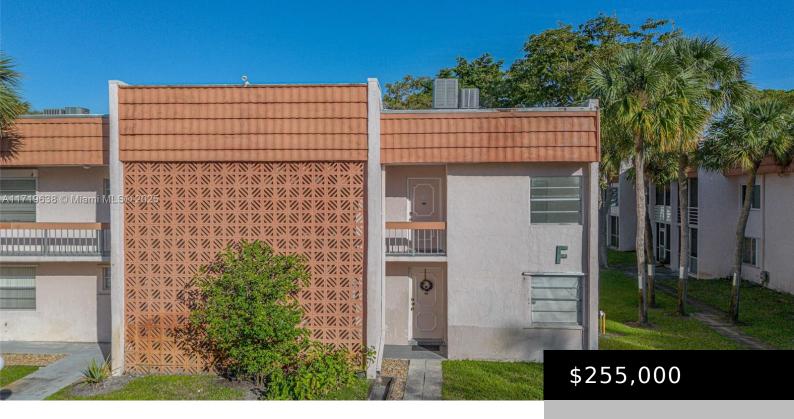

## **7610 STIRLING RD # 207F, DAVIE FL 33024**

https://www.bravoregroup.com

Welcome to Paradise. Spacious 2/2 apt., located on the 2nd floor in the Countryside Complex in Davie. The unit is remodeled featuring a modern kitchen, updated bathrooms and new air conditioning. Easy to show request on showing time. Property is vacant.

## **Property Features**

Status: Active

Type: Condominium

**Bedrooms: 2** beds

Living Square Feet: 1100 sq ft

Pets Allowed: Maximum 20 Lbs

**Association Fee:** \$504

**DOM:** 2

## **Amenities & Features**

**Exterior Features:** Courtyard, Screened Balcony Interior Features: Second Floor Entry

Call us now

Phone: (305) 713-8000

Email: Bravo@RealtyAgent.com