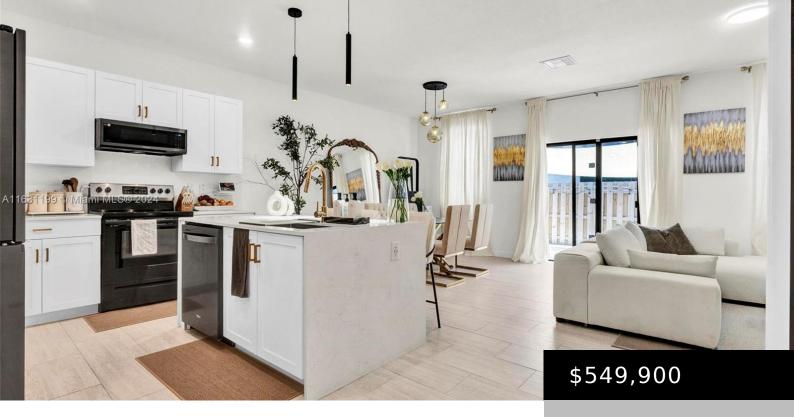

## 760 NE 208TH LN # 760, MIAMI FL 33179

https://www.bravoregroup.com

The perfect floor plan with a sleek modern touch located in Via Ventura Community! Built in 2021 and customized with the upgraded smart home package (Ring Camera, Water Filtration System for whole house & garage control from phone). This has a newly remodeled kitchen w/quartz and drop down waterfall island, [...]

# **Property Features**

Status: Active

Type: Townhouse Subdivision Name: VIA VENTURA NEIGHBORHOOD

Category: For Sale

**Bedrooms: 3** beds **Bathrooms: 3** baths

**Half Baths:** 1 Living Square Feet: 1478 sq ft