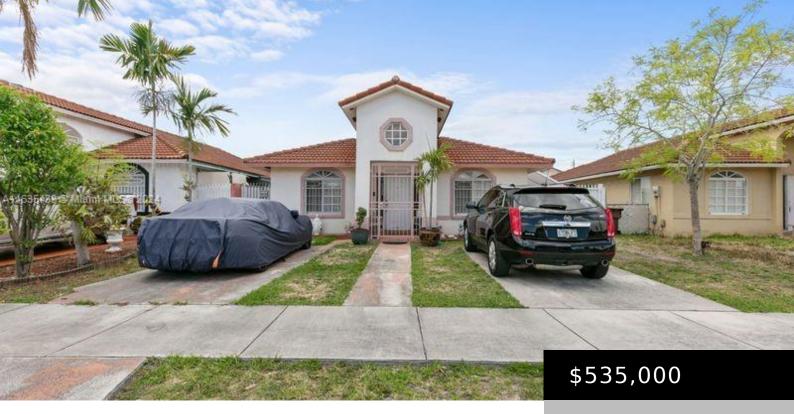

#### 7582 W 34TH CT, HIALEAH FL 33018

https://www.bravoregroup.com

Tile floors throughout. Plenty of parking space. Close to great schools, hospital, shopping centers, parks and highways.

- 3 hode
- 2 haths
- Single Family Residence
- For Sale
- Active

# **Property Features**

**Status:** Active

**Type:** Single Family Residence

Bedrooms: 3 beds

**Living Square Feet: 1350** sq ft

Tax Year: 2023

County: Miami-Dade County
Original List Price: \$535,000

**MLS ID:** A11635439

Category: For Sale

Subdivision Name: BELLA CASA POINT

Bathrooms: 2 baths

Lot Size Square Feet: 3830 sq ft

Tax Annual Amount: \$6,456

Date added: Added 5 months ago

**DOM:** 24

# **Building Details**

**Building Area Total: 1406** sq ft **Parking Features:** Driveway

View: None Building Name: BELLA CASA POINT

Construction Materials: CBS Construction Roof: Barrel Roof