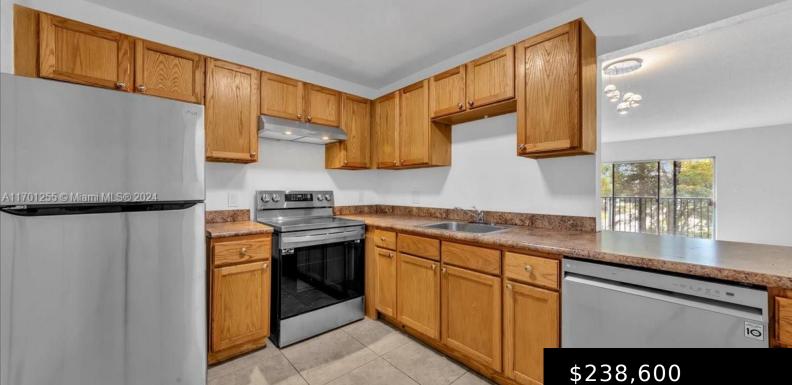

# 7541 NW 16TH ST # 1211, PLANTATION FL 33313

https://www.bravoregroup.com

Well-maintained move-in ready 3 bedroom/2 bath corner unit at Village Square Condo. All ages welcome! This freshly painted unit features SS appliances, newer laminate flooring, ceramic tile, and W/D hookup inside. Enjoy a spacious living/dining area leading to a screened-in patio. The primary bedroom includes an en-suite bathroom and walk-in closet, while two guest bedrooms [...]

# **Property Features**

| Status: Active                 | Category: For Sale                     |
|--------------------------------|----------------------------------------|
| Type: Condominium              | Subdivision Name: VILLAGE SQUARE CONDO |
| Bedrooms: 3 beds               | Bathrooms: 2 baths                     |
| Living Square Feet: 1275 sq ft | Lot Size Square Feet: 0 sq ft          |
| Pets Allowed: No               | Association Y/N: Yes                   |
| Association Fee: \$777         | <b>Tax Year:</b> 2024                  |
| Tax Annual Amount: \$2,552     | Date added: Added 1 month ago          |
| Original List Price: \$238,600 | DOM: 8                                 |
| MLS ID: A11701255              |                                        |

#### Call us now

Phone: (305) 713-8000 Email: Bravo@RealtyAgent.com Patio & Porch Features: Screened Porch

**Appliances:** Dishwasher, Electric Range, Refrigerator

Window Features: Blinds, Verticals

Interior Features: Second Floor Entry, Walk-In Closet(s), Great Room

Flooring: Ceramic Floor

Architectural Style: Corner Unit Cooling Y/N: Yes Cooling: Ceiling Fan(s), Central Air Heating: Central