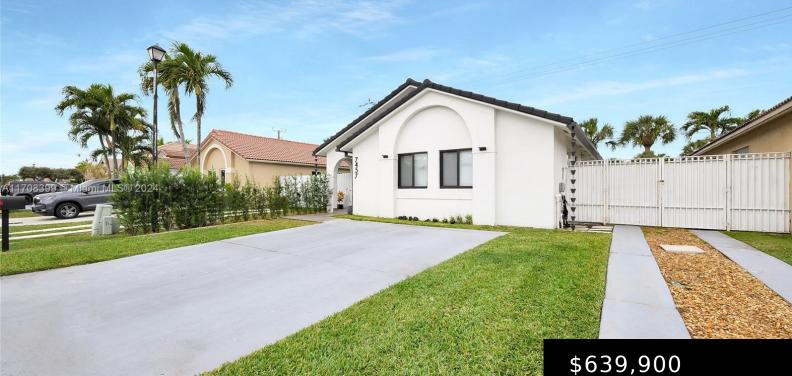

## 7457 NW 168TH ST, HIALEAH FL 33015

https://www.bravoregroup.com

Gorgeous remodeled home that showcases modern elegance and efficiency. This stunning 3-beds 2.5bath gem is perfect for families or investors. Featuring a spacious living room paired with luxurious 24×48 high-quality porcelain tiles throughout. Italian kitchen cabinetry, quartz countertop island, and top-of-the-line SS Samsung appliances. The master suite is a sanctuary with a spacious walk-in closet. [...]

# **Property Features**

| Status: Active                 | Category: For Sale                                               |
|--------------------------------|------------------------------------------------------------------|
| Type: Single Family Residence  | Subdivision Name: TURTLE RUN AT LAKES OF PA, TURTLE RUN AT LAKES |
| Bedrooms: 3 beds               | Bathrooms: 2 baths                                               |
| Living Square Feet: 1366 sq ft | Lot Size Square Feet: 4054 sq ft                                 |
| Pets Allowed: Dogs OK          | Association Y/N: Yes                                             |
| Association Fee: \$80          | <b>Tax Year:</b> 2024                                            |
| Tax Annual Amount: \$7,358     | Date added: Added 1 day ago                                      |
| Original List Price: \$639,900 | MLS ID: A11708399                                                |