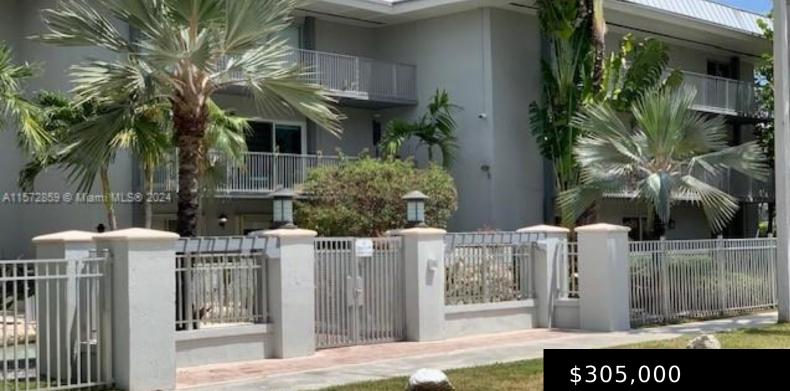

### 7403 SW 82ND ST # 210N, MIAMI FL 33143

https://www.bravoregroup.com

Rarely available, Very well maintained 1 bed room ! & half baths, condo in Silver Palm close to Dadeland, large covered balcony, kitchen wood cabinets, laminate floors, plenty of storage space, very quiet neighborhood, easy access & close to major highways, gated entry, swimming pool

## **Property Features**

| Status: Active                 | Category: For Sale                                  |
|--------------------------------|-----------------------------------------------------|
| Type: Condominium              | Subdivision Name: SILVER PALMS AT DADELAND          |
| Bedrooms: 1 bed                | Bathrooms: 2 baths                                  |
| Half Baths: 1                  | Living Square Feet: 740 sq ft                       |
| Lot Size Square Feet: 0 sq ft  | Pets Allowed: Restrictions Or Possible Restrictions |
| Association Y/N: Yes           | Association Fee: \$484                              |
| <b>Tax Year:</b> 2023          | Tax Annual Amount: \$2,584                          |
| County: Miami-Dade County      | Date added: Added 7 months ago                      |
| Original List Price: \$319,000 | <b>DOM:</b> 182                                     |
| MLS ID: A11572859              |                                                     |

# **Building Details**

| Number Of Units Total: 39                                                                 | Building Area Total: 740 sq ft                                                 |
|-------------------------------------------------------------------------------------------|--------------------------------------------------------------------------------|
| StoriesTotal: 3                                                                           | <b>Parking Features:</b> 1 Space, Assigned, No<br>Rv/Boats, No Trucks/Trailers |
| Security Features: Smoke Detector, Complex<br>Fenced, Card Entry, Phone Entry, Fire Alarm | View: Other View                                                               |
| Building Name: Silver Palms                                                               | Covered Spaces: 1                                                              |
| Construction Materials: CBS Construction                                                  | Garage Spaces: 1                                                               |
| Entry Level: 2                                                                            | Garage Y/N: Yes                                                                |