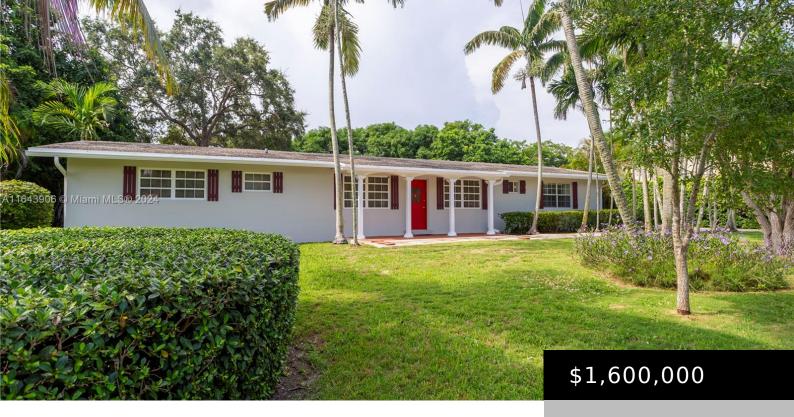

### **7350 SW 107TH TER, PINECREST FL 33156**

https://www.bravoregroup.com

Discover endless possibilities with this charming 3-bedroom, 3-bathroom home, featuring a converted garage, in the heart of Pinecrest. This 2,368-square-foot residence sits on a generous lot with a beautifully landscaped yard, offering a serene environment and incredible potential for future expansion, whether you're dreaming of adding a pool, creating more living space, or storing your [...]

## **Property Features**

Status: Active

**Type:** Single Family Residence

Bedrooms: 3 beds

**Living Square Feet: 1163** sq ft

Tax Year: 2023

**County:** Miami-Dade County

**Original List Price:** \$1,850,000

# **Building Details**

**Building Area Total: 2368** sq ft **Parking Features:** Driveway

View: None Building Name: SHANE ESTATES

**Construction Materials:** CBS Construction **Roof:** Tar & Gravel Roof