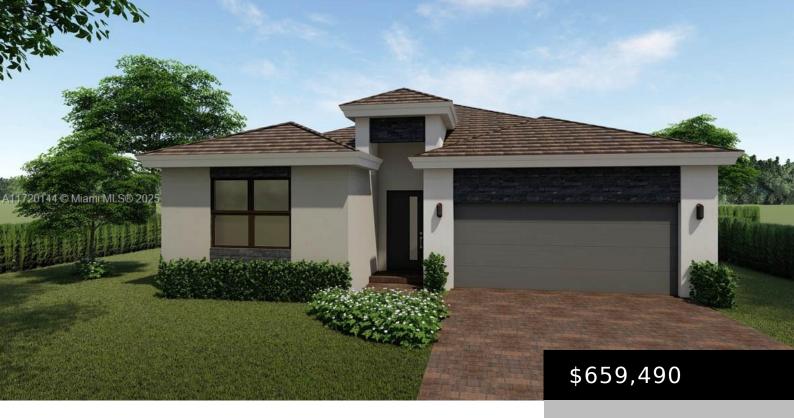

## 735 SE 15TH AVENUE, HOMESTEAD FL 33033

https://www.bravoregroup.com

BRAND NEW HOME! CALL FOR A TOUR AND MOVE IN SPECIALS. Restrictions may apply\*

- 4 heds
- 2 haths
- Single Family Residence
- For Sale
- Active

# **Property Features**

Status: Active

**Type:** Single Family Residence

Bedrooms: 4 beds

**Living Square Feet: 2085** sq ft

**Association Y/N:** Yes

Tax Year: 2024

**Original List Price:** \$659,490

Category: For Sale

Subdivision Name: Messina Place

Bathrooms: 2 baths

Lot Size Square Feet: 0 sq ft

**Association Fee:** \$165

Date added: Added 1 day ago

MLS ID: A11720144

# **Building Details**

Parking Features: Driveway

**Building Name:** Messina Place

**Construction Materials:** CBS Construction

**Garage Spaces:** 2

Roof: Flat Tile

View: Garden

**Covered Spaces:** 2

**Builder Model:** Davenport

Garage Y/N: Yes