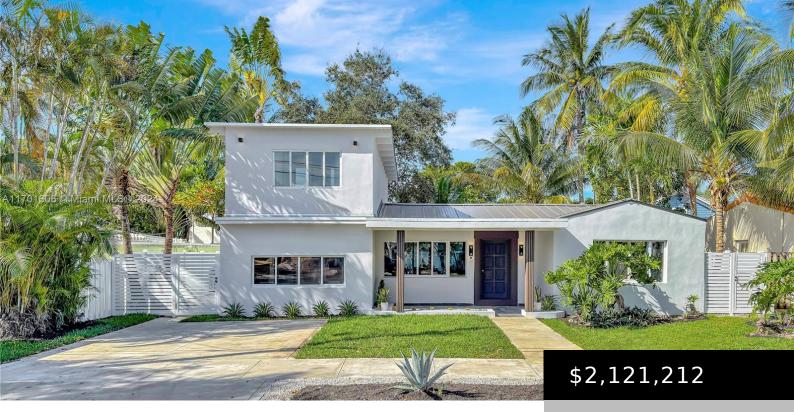

### 729 NE 17TH TER, FORT LAUDERDALE FL 33304

https://www.bravoregroup.com

A stunning residence perfectly nestled in the sought-after neighborhood of Victoria Park. This spacious home boasts 4 bedrooms, 4 bathrooms, and 2,016 sq ft of living space, offering the perfect blend of comfort and modern living. Step inside and experience bright, open interiors designed for effortless entertaining and everyday life. The home features high-quality finishes, [...]

# **Property Features**

Status: Active Type: Single Family Residence Bedrooms: 4 beds Living Square Feet: 2126 sq ft Pets Allowed: Yes Tax Annual Amount: \$15,939 Original List Price: \$2,121,212 MLS ID: A11701606 Category: For Sale Subdivision Name: VICTORIA COURTS Bathrooms: 4 baths Lot Size Square Feet: 5577 sq ft Tax Year: 2024 Date added: Added 1 week ago DOM: 6