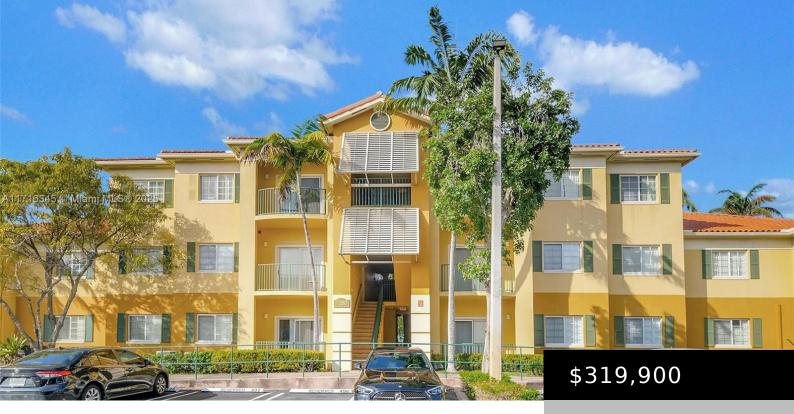

### 7280 NW 114TH AVE # 8, DORAL FL 33178

https://www.bravoregroup.com

Great Location! Close to it all! Shopping centers, major roadways, restaurants and public transportation. Easy to maintain and great opportunity to be in the heart of Doral.

# **Property Features**

Status: Active Type: Condominium

Bedrooms: 2 beds Living Square Feet: 870 sq ft Pets Allowed: Restrictions Or Possible Restrictions Association Fee: \$343 Tax Annual Amount: \$4,258 Original List Price: \$319,900 MLS ID: A11716345 Category: For Sale

# **Building Details**

Building Area Total: 870 sq ft Parking Features: 1 Space, Assigned View: Garden View Entry Level: 3 StoriesTotal: 3 Security Features: Complex Fenced, Card Entry Building Name: PALM GARDENS AT DORAL CON