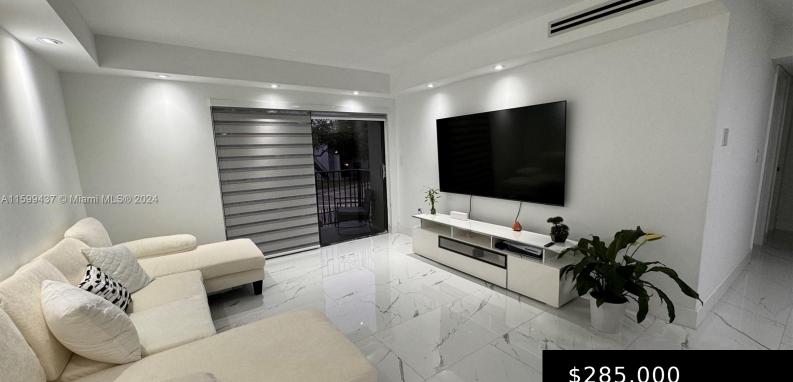

### 7135 NW 179TH ST # 211, HIALEAH FL 33015

https://www.bravoregroup.com

Miami Beach Luxury in Hialeah, this was a full renovation. Everything has been upgraded or replaced with new technologic. Top the line products have been used to upgrade this gorgeous apartment, porcelain tile all around the apartment and high end finish in the bathrooms. New custom kitchen with guartz and new appliances. Major electrical upgrade [...]

## \$285,000

# **Property Features**

Status: Active Type: Condominium Bedrooms: 2 beds Living Square Feet: 848 sq ft Pets Allowed: Restrictions Or Possible Restrictions Association Fee: \$373 Tax Annual Amount: \$2,638 Date added: Added 5 months ago DOM: 131 Category: For Sale Subdivision Name: VILLA BELLINI CONDO Bathrooms: 1 bath Lot Size Square Feet: 0 sq ft Association Y/N: Yes

## **Building Details**

Building Area Total: 848 sq ft Parking Features: 1 Space View: None Entry Level: 2 StoriesTotal: 3 Security Features: Fire Alarm, Private Guards Building Name: VILLA BELLINI CONDO