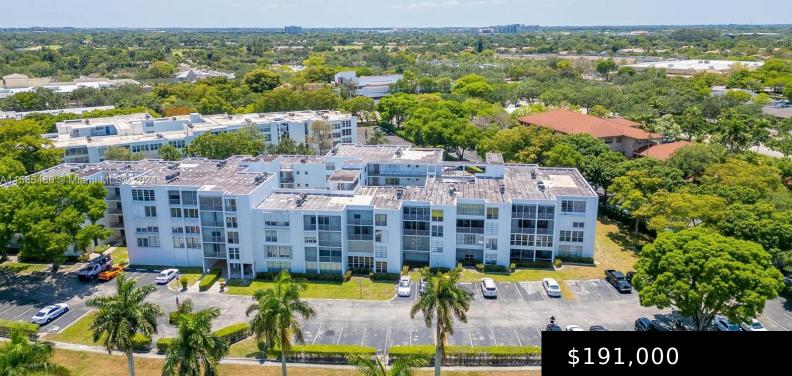

### 6923 CYPRESS RD # A15, PLANTATION FL 33317

https://www.bravoregroup.com

Come see this freshly painted first floor unit at Plantation Royal. This 2bed /1.5 bath home features first floor access with a storage closet on the exterior of the unit. Property is centrally located near shopping, restaurants and highways. Don't wait schedule your private showing today.

## **Property Features**

| Status: Active                 | Category: For Sale                         |
|--------------------------------|--------------------------------------------|
| Type: Condominium              | Subdivision Name: PLANTATION ROYAL SECTION |
| Bedrooms: 2 beds               | Bathrooms: 2 baths                         |
| Half Baths: 1                  | Living Square Feet: 980 sq ft              |
| Lot Size Square Feet: 0 sq ft  | Pets Allowed: No                           |
| Association Y/N: Yes           | Association Fee: \$861                     |
| <b>Tax Year:</b> 2023          | Tax Annual Amount: \$150                   |
| County: Broward County         | Date added: Added 6 months ago             |
| Original List Price: \$205,000 | <b>DOM:</b> 148                            |
| MLS ID: A11586480              |                                            |

## **Building Details**

| Building Area Total: 980 sq ft                               |            |
|--------------------------------------------------------------|------------|
| <b>Parking Features:</b> 1 Space, 2 Or More Spaces,<br>Guest | <b>S</b> e |
| View: Garden View                                            | В          |
| Construction Materials: CBS Construction                     | E          |