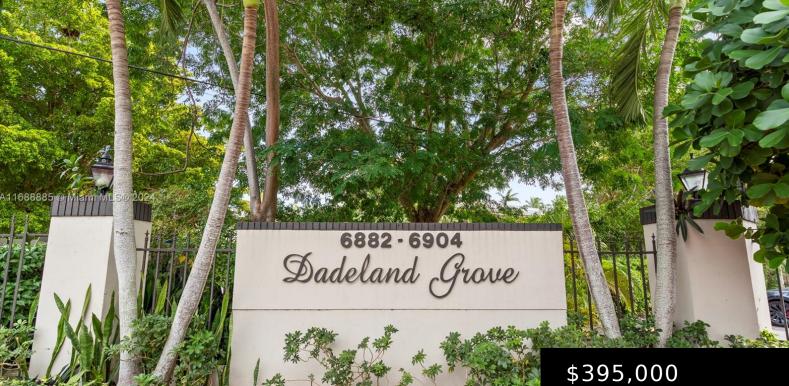

### Call us now

Phone: (305) 713-8000 Email: Bravo@RealtyAgent.com

| Status: Active                | Category: For Sale                     |
|-------------------------------|----------------------------------------|
| Type: Condominium             | Subdivision Name: DADELAND GROVE CONDO |
| Bedrooms: 2 beds              | Bathrooms: 2 baths                     |
| Living Square Feet: 982 sq ft | Lot Size Square Feet: 0 sq ft          |
| Pets Allowed: Maximum 20 Lbs  | Association Y/N: Yes                   |
| Association Fee: \$525        | Date added: Added 2 months ago         |
| <b>DOM:</b> 31                |                                        |
|                               |                                        |