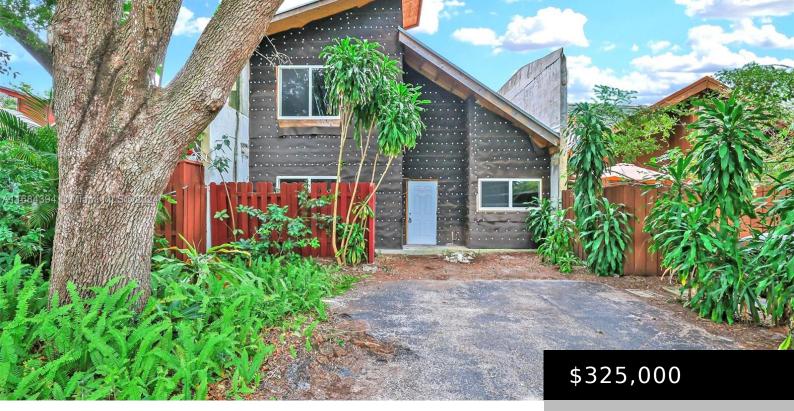

#### 6884 NW 30TH AVENUE, FORT LAUDERDALE FL 33309

https://www.bravoregroup.com

BRAND NEW Two-story POOL Home in Sought-After Oakland Park! UNFINISHED PROJECT, CONTRACTOR SPECIAL, HUGE UPSIDE. Amazing Layout, SOARING HIGH CEILINGS + Elevated Roof Line. Stunning Curb Appeal + Energy Efficiency. HURRICANE IMPACT WINDOWS & DOORS. Spacious, Fully Fenced Lot w/ Spectacular In-ground Pool, Perfect for Entertaining. NOTE: THIS PROPERTY IS FOR AN EXPERIENCED CONTRACTOR. Plumbing, [...]

## **Property Features**

Status: ActiveCategory: For SaleType: Single Family ResidenceSubdivision Name: PALM-AIRE VILLAGE SECTIONBedrooms: 5 bedsBathrooms: 2 bathsLot Size Square Feet: 4032 sq ftTax Year: 2023Tax Annual Amount: \$362Pool Y/N: YesDate added: Added 6 hours agoOriginal List Price: \$325,000MLS ID: A11684394Sategory: Annual Amount: \$362