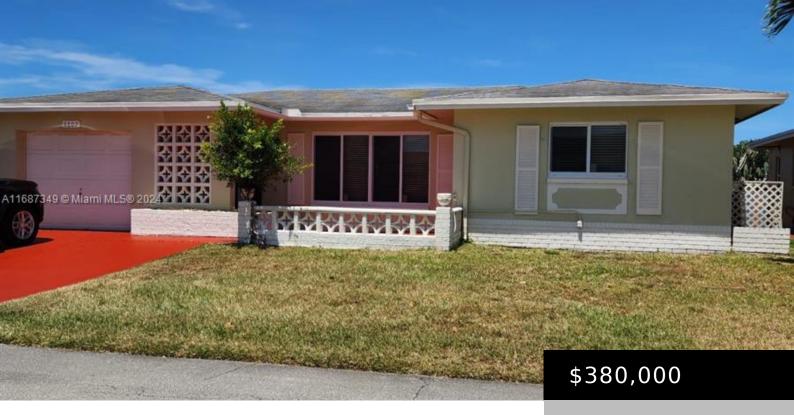

#### 6807 NW 58TH CT, TAMARAC FL 33321

https://www.bravoregroup.com

Beautiful property, 2 bedrooms and 2 baths, with a stunning location with canal view, completely remodel and upgraded, new kitchen with stainless steel appliances and granite countertops, elegant flooring, just need to be decorated, This is a community +55 at least one person living on the property the rest of the family has to be [...]

## **Property Features**

Status: Active Category: For Sale

Type: Single Family Residence Subdivision Name: MAINLANDS OF TAMARAC LAKE

**Bedrooms: 2** beds **Bathrooms: 2** baths

Living Square Feet: 1660 sq ft Lot Size Square Feet: 5220 sq ft

**Association Y/N:** Yes **Association Fee:** \$110

Tax Year: 2024 Tax Annual Amount: \$10,230

Waterfront Y/N: Yes Date added: Added 2 months ago

**Original List Price:** \$380,000 **MLS ID:** A11687349