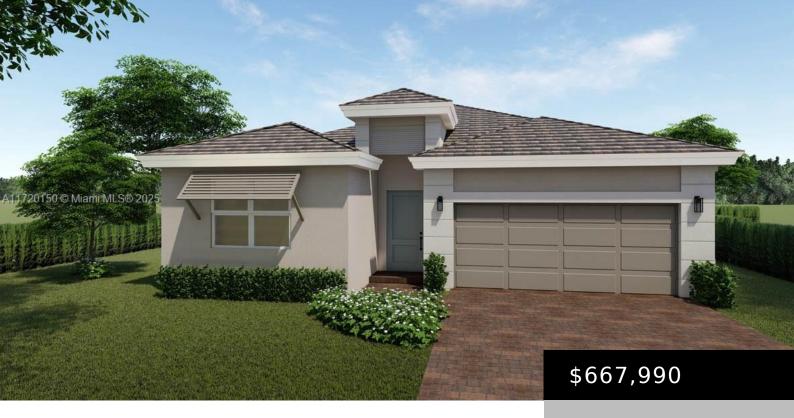

## 680 SE 15TH AVENUE, HOMESTEAD FL 33033

https://www.bravoregroup.com

BRAND NEW HOME! CALL FOR A TOUR AND MOVE IN SPECIALS. Restrictions may apply\*

- 4 heds
- 2 haths
- Single Family Residence
- For Sale
- Active

# **Property Features**

**Status:** Active

**Type:** Single Family Residence

Bedrooms: 4 beds

**Living Square Feet: 2085** sq ft

**Association Y/N:** Yes

Tax Year: 2024

**Original List Price:** \$667,990

# **Building Details**

Parking Features: Driveway

**Building Name:** Messina Place

**Construction Materials:** CBS Construction

**Garage Spaces:** 2

Roof: Flat Tile

View: Garden

**Covered Spaces:** 2

**Builder Model:** Davenport

Garage Y/N: Yes