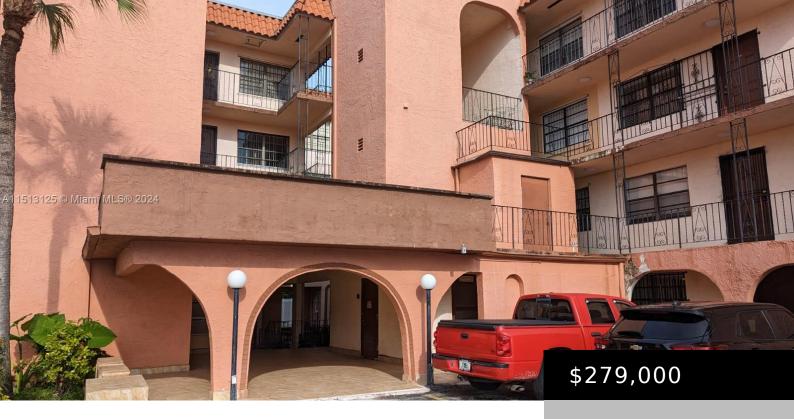

## 6675 W 4TH AVE # 107, HIALEAH FL 33012

https://www.bravoregroup.com

Welcome to your future home, a true gem nestled in the vibrant heart of Hialeah. As you step inside, you're greeted by a seamlessly designed living space that reflects the essence of contemporary living. Every inch of this apartment has been meticulously renovated. The two spacious bedrooms offer a retreat from the outside world and [...]

# **Property Features**

Status: Active Type: Condominium Bedrooms: 2 beds Living Square Feet: 760 sq ft Pets Allowed: Restrictions Or Possible Restrictions Association Fee: \$229 Tax Annual Amount: \$2,877

Date added: Added 9 months ago

**DOM:** 111

Category: For Sale Subdivision Name: WESTLAND MANOR CONDO

Bathrooms: 2 baths

Lot Size Square Feet: 0 sq ft Association Y/N: Yes

Tax Year: 2023 County: Miami-Dade County Original List Price: \$279,000 MLS ID: A11513125

# **Building Details**

| Building Area Total: 760 sq ft           | StoriesTotal: 4                                 |
|------------------------------------------|-------------------------------------------------|
| Parking Features: 1 Space, Guest         | Security Features: Elevator Secure, No Security |
| View: Pool Area View                     | Building Name: WESTLAND MANOR CONDO             |
| Construction Materials: CBS Construction | Entry Level: 1                                  |