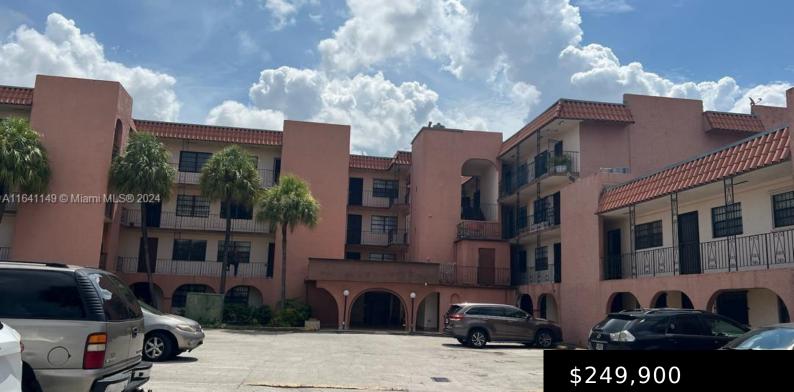

### 6675 W 4TH AVE # 103, HIALEAH FL 33012

https://www.bravoregroup.com

This 2-bedroom, 1.5-bathroom unit in West Hialeah features a recently remodeled half bath, a cozy patio, and water included in maintenance. It comes with one assigned parking space and ample guest parking. Located right across the street from a shopping center with supermarkets and just 5 minutes from Amelia Earhart Park, it's in a prime [...]

## **Property Features**

Status: Active Type: Condominium Bedrooms: 2 beds

Living Square Feet: 760 sq ft Pets Allowed: Restrictions Or Possible Restrictions Association Fee: \$425

Tax Annual Amount: \$2,462

Date added: Added 5 months ago

**DOM:** 59

Category: For Sale

Subdivision Name: WESTLAND MANOR CONDO

Bathrooms: 2 baths

Lot Size Square Feet: 0 sq ft Association Y/N: Yes

Tax Year: 2023 County: Miami-Dade County Original List Price: \$255,000 MLS ID: A11641149