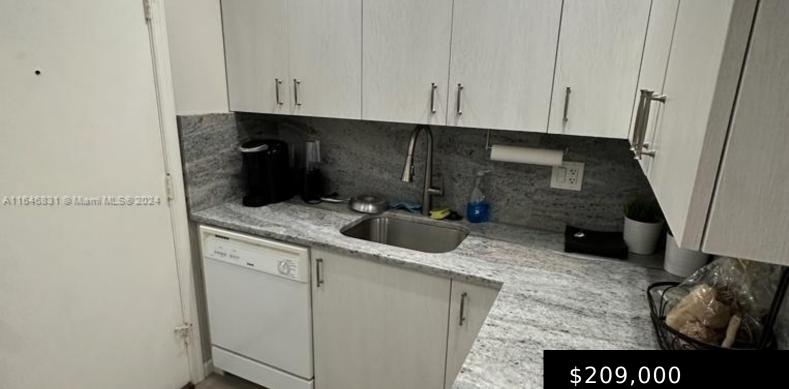

## 6600 NE 22ND WAY # 2322, FORT LAUDERDALE FL 33308

https://www.bravoregroup.com

Beautiful and completely renovated apartment, located on the corner of the building, in the incredible Imperial Point neighborhood, the apartment has washer and dryer. Close to the beaches of Lauderdale by the Sea, and surrounded by the best restaurants in the area.

# **Property Features**

| Status: Active                 | Category: For Sale                          |
|--------------------------------|---------------------------------------------|
| Type: Condominium              | Subdivision Name: IMPERIAL POINT COLONNADES |
| Bedrooms: 2 beds               | Bathrooms: 2 baths                          |
| Half Baths: 1                  | Living Square Feet: 875 sq ft               |
| Lot Size Square Feet: 0 sq ft  | Pets Allowed: No                            |
| Association Y/N: Yes           | Association Fee: \$1,731                    |
| <b>Tax Year:</b> 2023          | Tax Annual Amount: \$3,590                  |
| County: Broward County         | Date added: Added 2 months ago              |
| Original List Price: \$209,000 | MLS ID: A11646831                           |

## Call us now

Phone: (305) 713-8000 Email: Bravo@RealtyAgent.com Architectural Style: Corner Unit

**Appliances:** Dishwasher, Disposal, Dryer, Electric Water Heater, Microwave, Electric Range, Refrigerator, Washer