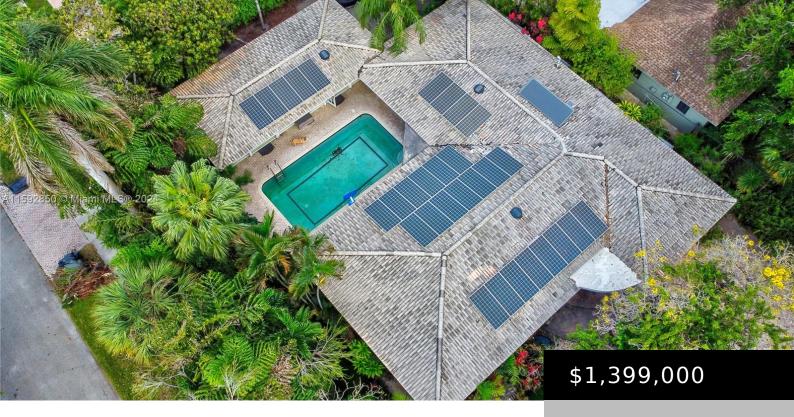

# 6501 NE 20TH TER, FORT LAUDERDALE FL 33308

https://www.bravoregroup.com

Buit on a 10393sf premium corner lot, two houses with a total living space of 3613sf. The only 6/4 built in Imperial Point. The main house offers 4 bedrooms and 3 baths 2 car garage, Courtyard pool and patio with built in outdoor grill and sink with brick paver driveway and a dual side driveway [...]

## **Property Features**

Status: Active

**Type:** Single Family Residence

Bedrooms: 6 beds

Lot Size Square Feet: 10393 sq ft

Tax Year: 2023
Pool Y/N: Yes

**Date added:** Added 6 months ago

**DOM:** 140

Category: For Sale

Subdivision Name: IMPERIAL POINT 4TH SEC

Bathrooms: 4 baths

Pets Allowed: Dogs OK

Tax Annual Amount: \$14,088

**County:** Broward County

**Original List Price:** \$1,499,000

**MLS ID:** A11592850

### **Building Details**

View: Pool Building Name: IMPERIAL POINT 4TH SEC

**Covered Spaces:** 2 **Garage Spaces:** 2

**Garage Y/N:** Yes **Roof:** Curved/S-Tile Roof

## **Amenities & Features**

Call us now

Phone: (305) 713-8000

Email: Bravo@RealtyAgent.com

Water Source: Municipal Water

View Y/N: Yes

Pool Features: In Ground

Exterior Features: Built-In Grill