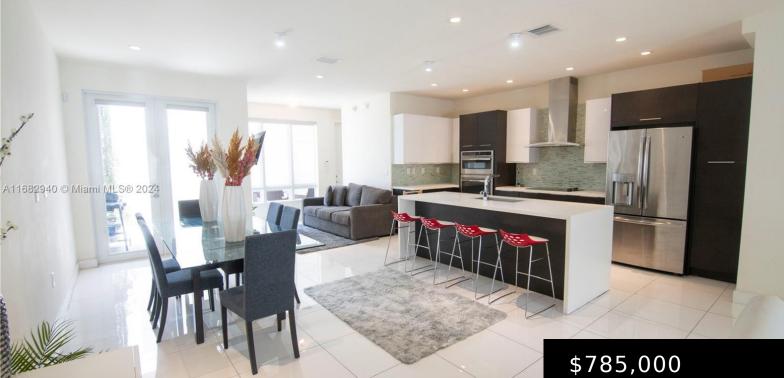

## 6475 NW 104TH CT # 6475, DORAL FL 33178

https://www.bravoregroup.com

Amazing Townhouse 3 bedrooms & 2.5 baths! Completely upgraded to the high level. An open design for living and dining room, quartz countertop, stainless steel appliances. Master bedroom with walk-in closet and master bathroom with his and hers sinks, glass door shower, and separate toilet area; 2 perfectly sized bedrooms sharing a full bathroom, a [...]

# **Property Features**

Status: Active Category: For Sale Subdivision Name: LANDMARK AT DORAL Type: Townhouse Bedrooms: 3 beds Bathrooms: 3 baths Half Baths: 1 Living Square Feet: 1908 sq ft Lot Size Square Feet: 0 sq ft Pets Allowed: Restrictions Or Possible Restrictions Association Y/N: Yes Association Fee: \$270 Tax Year: 2023 Tax Annual Amount: \$10,117 Date added: Added 3 weeks ago Original List Price: \$785,000 **DOM:** 26 MLS ID: A11682940