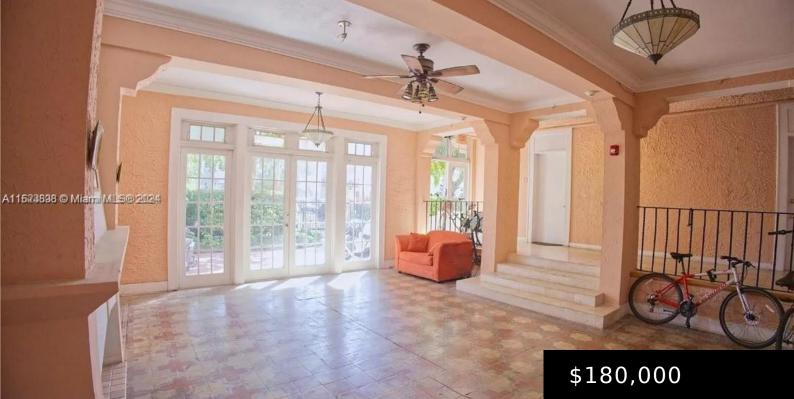

## **Property Features**

Status: Active Type: Condominium Bedrooms: 0 beds Living Square Feet: 300 sq ft Pets Allowed: No Association Fee: \$1,114 Tax Annual Amount: \$2,333 Date added: Added 5 months ago DOM: 85 Category: For Sale Subdivision Name: SEVILLA CONDO Bathrooms: 1 bath Lot Size Square Feet: 0 sq ft Association Y/N: Yes Tax Year: 2024 County: Miami-Dade County Original List Price: \$190,000 MLS ID: A11623838

### **Building Details**

Building Area Total: 300 sq ft Parking Features: None View: Other View Construction Materials: Other StoriesTotal: 3 Security Features: Other Building Name: SEVILLA CONDO Entry Level: 1

# **Amenities & Features**

View Y/N: Yes Exterior Features: None, Other Cooling: Other Heating: Other Appliances: Other Equipment/Appliances Cooling Y/N: Yes Interior Features: First Floor Entry Flooring: Other