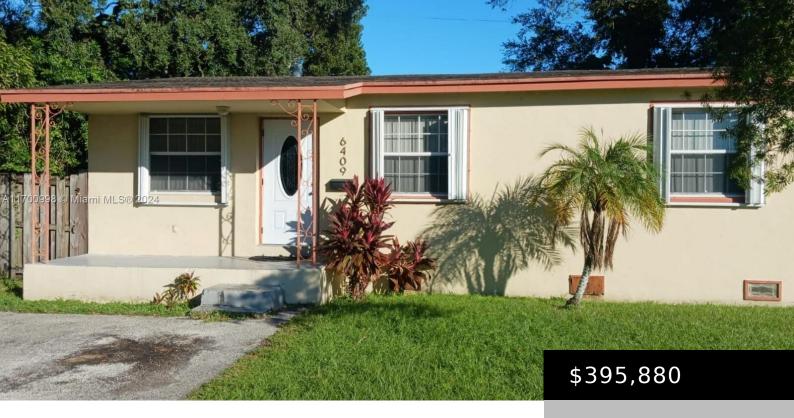

### 6409 PERRY ST, HOLLYWOOD FL 33024

https://www.bravoregroup.com

FRESH ON THE MARKET!! This cute little TURN KEY home is well located close to everything in Hollywood, FL. Shopping, restaurants, greenspace and the Hard Rock Casino. Excellent home for value buyers and investors looking to create cash flow. Fully fenced backyard as well.

# **Property Features**

**Status:** Active **Category:** For Sale

Type: Single Family Residence Subdivision Name: LINWOOD GARDENS NO 2

**Bedrooms: 3** beds **Bathrooms: 1** bath

**Living Square Feet: 912** sq ft **Lot Size Square Feet: 6000** sq ft

**Association Y/N:** Yes **Tax Year:** 2024

Tax Annual Amount: \$2,217 Date added: Added 2 weeks ago

Original List Price: \$395,880 DOM: 7

**MLS ID:** A11700998