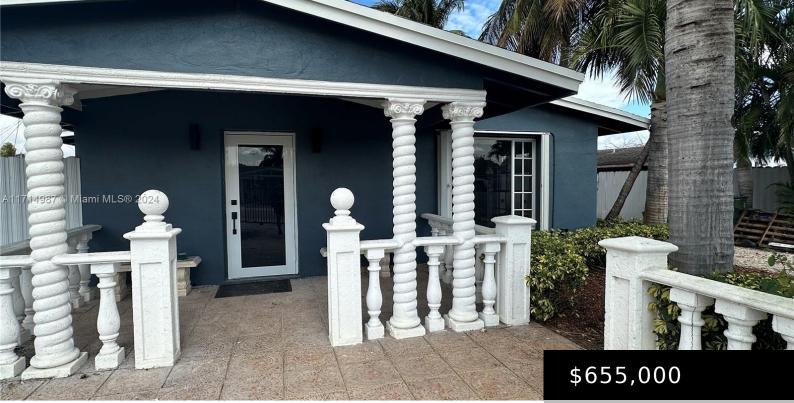

### 621 SE 3RD PL, HIALEAH FL 33010

https://www.bravoregroup.com

Completely renovated Single family home! Property is located in the most sought neighborhood. The property has 3 rooms and 2 bathrooms and in-law quarters. The property is fenced for privacy and has a beautiful set of palms in the front garden. The property has NEW central a/c, New roof, New kitchen and new bathrooms. The [...]

## **Property Features**

| Status: Active                   | Category: For Sale                                          |
|----------------------------------|-------------------------------------------------------------|
| Type: Single Family Residence    | Subdivision Name: ESSEX VILLAGE 6TH ADDN,Essex Village Addn |
| Bedrooms: 4 beds                 | Bathrooms: 2 baths                                          |
| Lot Size Square Feet: 6420 sq ft | Pets Allowed: Yes                                           |
| <b>Tax Year:</b> 2023            | Tax Annual Amount: \$7,046                                  |
| Date added: Added 4 days ago     | Original List Price: \$675,000                              |
| <b>DOM:</b> 3                    | MLS ID: A11714987                                           |