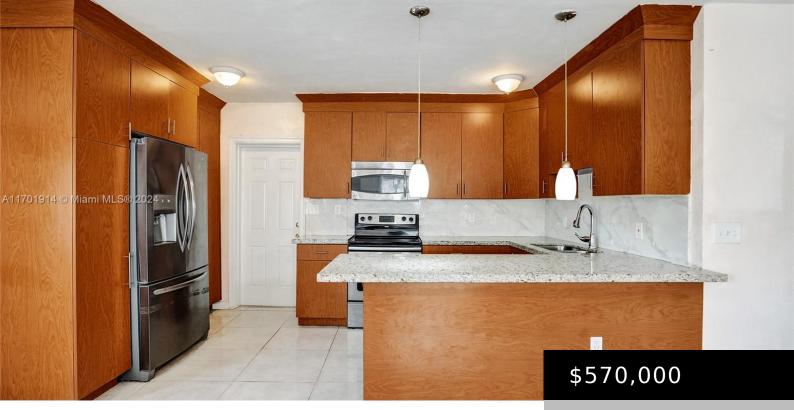

#### 610 CAROLINA AVE, FORT LAUDERDALE FL 33312

https://www.bravoregroup.com

Welcome to your new home! This stunning 4-bedroom, 3bathroom estate nearby the beach, highways and everything is a true masterpiece, offering abundance and comfort at every turn. This is perfect for a First Time Home Buyer or Investor. The expansive layout includes two master bathrooms with both featuring indulgent amenities. The first master bathroom is [...]

## **Property Features**

| Status: Active                 | Category: For Sale                       |
|--------------------------------|------------------------------------------|
| Type: Single Family Residence  | Subdivision Name: MELROSE PARK SECTION 3 |
| Bedrooms: 4 beds               | Bathrooms: 3 baths                       |
| Living Square Feet: 1305 sq ft | Lot Size Square Feet: 8930 sq ft         |
| Pets Allowed: More Than 20 Lbs | <b>Tax Year:</b> 2024                    |
| Tax Annual Amount: \$5,662     | Date added: Added 1 week ago             |
| Original List Price: \$570,000 | <b>DOM:</b> 9                            |
| MLS ID: A11701914              |                                          |