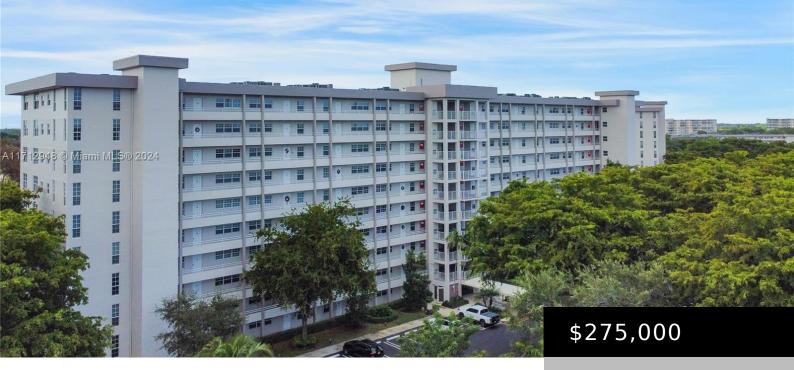

### 605 OAKS DR # 305, POMPANO BEACH FL 33069

https://www.bravoregroup.com

Beautifully renovated 2-bed, 2-bath condo with a modern openconcept kitchen featuring stainless steel appliances and sleek granite surfaces. The spacious bedrooms offer wood-like vinyl flooring, and the updated bathrooms include elegant fixtures and bidet toilets. Enjoy abundant natural light and a large balcony with views of Palm Aire's golf course and sunsets. Additional features include [...]

# **Property Features**

| Status: Active                 | Category: For Sale                          |
|--------------------------------|---------------------------------------------|
| Type: Condominium              | Subdivision Name: NO 60 PALM-AIRE COUNTRY C |
| Bedrooms: 2 beds               | Bathrooms: 2 baths                          |
| Living Square Feet: 1064 sq ft | Lot Size Square Feet: 0 sq ft               |
| Pets Allowed: No               | Association Y/N: Yes                        |
| Association Fee: \$672         | <b>Tax Year:</b> 2024                       |
| Tax Annual Amount: \$4,603     | Date added: Added 1 day ago                 |
| Original List Price: \$275,000 | <b>DOM:</b> 1                               |
| MLS ID: A11712948              |                                             |

# **Building Details**

| Building Area Total: 1064 sq ft                          | StoriesTotal: 10                                                                  |
|----------------------------------------------------------|-----------------------------------------------------------------------------------|
| Parking Features: 1 Space, Guest                         | Security Features: Elevator Secure, Phone Entry, Intercom In Lobby, Lobby Secured |
| View: Golf View                                          | Entry Location: Foyer                                                             |
| Building Name: Palm Aire                                 | Construction Materials: CBS Construction                                          |
| Accessibility Features: Accessible Elevator<br>Installed | Entry Level: 3                                                                    |