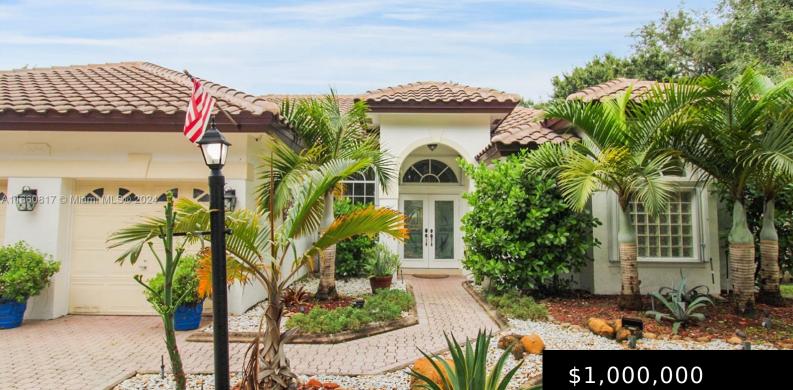

### 6041 SUPERIOR BLVD, DAVIE FL 33331

https://www.bravoregroup.com

Fantastic Single Family residence located at the ESTATES OF STIRLING LAKE, including 4 bedrooms and 3 bathrooms with a 3 cars garage. AC units replaced in 2019, new roof from 2022, and exterior paint done in 2023.

- 4 beds
- 3 baths
- Single Family Residence
- For Sale
- Active

## **Property Features**

| Status: Active                 | Category: For Sale                         |
|--------------------------------|--------------------------------------------|
| Type: Single Family Residence  | Subdivision Name: ESTATES OF STIRLING LAKE |
| Bedrooms: 4 beds               | Bathrooms: 3 baths                         |
| Living Square Feet: 2346 sq ft | Lot Size Square Feet: 11837 sq ft          |
| Pets Allowed: Yes              | Association Y/N: Yes                       |
| Association Fee: \$595         | <b>Tax Year:</b> 2023                      |
| Tax Annual Amount: \$7,029     | County: Broward County                     |
| Date added: Added 3 months ago | Original List Price: \$1,000,000           |
| MLS ID: A11660817              |                                            |

# **Building Details**

| Building Area Total: 3245 sq ft | Parking Features: Driveway              |
|---------------------------------|-----------------------------------------|
| View: Other                     | Building Name: ESTATES OF STIRLING LAKE |
| Covered Spaces: 3               | Garage Spaces: 3                        |
| Garage Y/N: Yes                 | Roof: Curved/S-Tile Roof                |