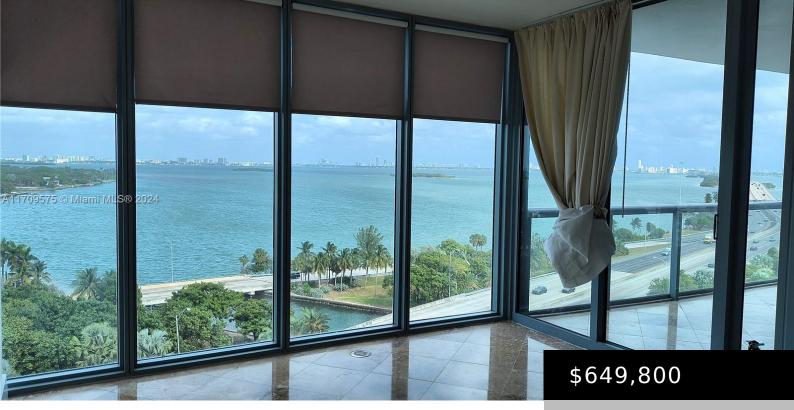

## 601 NE 36TH ST # 1010, MIAMI FL 33137

https://www.bravoregroup.com

Luxury living with direct water views. Best unit at Blue on the Bay, large 2.5 bedroom with direct water views from bedroom and living area, rarely in the market line 10 unit, Floor to ceiling impact windows, marble floors, 24hr concierge, valet parking.

# **Property Features**

| Status: Active                 | Category: For Sale                                  |
|--------------------------------|-----------------------------------------------------|
| Type: Condominium              | Subdivision Name: BLUE CONDO                        |
| Bedrooms: 2 beds               | Bathrooms: 3 baths                                  |
| Half Baths: 1                  | Living Square Feet: 1174 sq ft                      |
| Lot Size Square Feet: 0 sq ft  | Pets Allowed: Restrictions Or Possible Restrictions |
| Association Y/N: Yes           | Association Fee: \$863                              |
| <b>Tax Year:</b> 2023          | Tax Annual Amount: \$8,994                          |
| Waterfront Y/N: Yes            | Date added: Added 6 hours ago                       |
| Original List Price: \$649,800 | MLS ID: A11709575                                   |

# **Building Details**

| Building Area Total: 1174 sq ft  | StoriesTotal: 35                                                           |
|----------------------------------|----------------------------------------------------------------------------|
| Parking Features: 1 Space, Valet | <b>Security Features:</b> Doorman, Elevator Secure, Secured Garage/Parking |
| View: Bay                        | Building Name: Blue Condo                                                  |
| Covered Spaces: 1                | Garage Spaces: 1                                                           |
| Entry Level: 10                  | Garage Y/N: Yes                                                            |

#### Architectural Style: High Rise

**Appliances:** Dishwasher, Disposal, Dryer, Microwave, Refrigerator, Washer

Door Features: High Impact Doors

Cooling: Central Air

Heating: Central

Frontage Type: Bay

View Y/N: Yes Exterior Features: East Of Us1