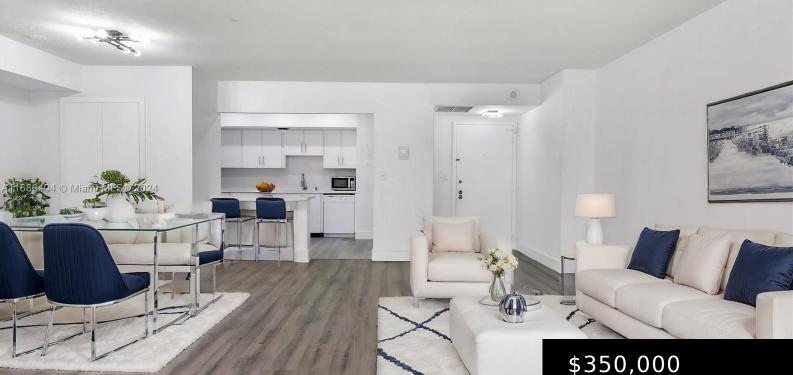

#### 600 THREE ISLANDS BLVD # 111, HALLANDALE BEACH FL 33009

https://www.bravoregroup.com

Spacious 1400 sq ft corner unit. Desirable split floor plan with 2 bedrooms and 2 full baths, ample closet space, and a stylish open concept kitchen with modern cabinetry. The formal dining and living room provide an ideal setting for entertaining. Nestled in the resort-style Olympus community, enjoy a state-of-the-art fitness center, BBQ area, tennis [...]

# **Property Features**

Status: Active Category: For Sale Subdivision Name: OLYMPUS CONDO PHASE Type: Condominium Bedrooms: 2 beds Bathrooms: 2 baths Living Square Feet: 1400 sq ft Lot Size Square Feet: 0 sq ft Pets Allowed: Restrictions Or Possible Association Y/N: Yes Restrictions Association Fee: \$955 **Tax Year:** 2023 Tax Annual Amount: \$6,690 Waterfront Y/N: Yes Date added: Added 2 months ago Original List Price: \$350,000 **DOM:** 7 MLS ID: A11686404

## **Building Details**

| Building Area Total: 1400 sq ft            | StoriesTotal: 18                            |
|--------------------------------------------|---------------------------------------------|
| Parking Features: 1 Space, Covered, Deeded | Security Features: Doorman, Elevator Secure |
| View: Garden View                          | Building Name: THE OLYMPUS CONDO            |
| Construction Materials: CBS Construction   | Entry Level: 1                              |